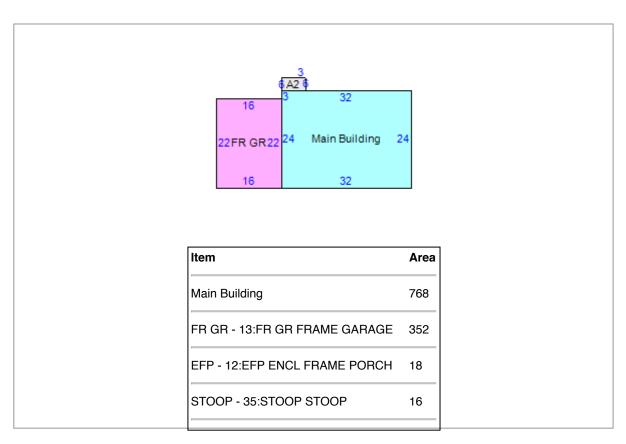

# **Building**

**FRAME Exterior Wall Material Building Style RANCH** Number of Stories 1 1957 Year Built Total Rms/Bedrms/Baths/Half Baths 5/3/1/0 Square Feet of Living Area 768 Finished Basemt Living Area (Sq. Ft.) 0 Rec Room (Sq. Ft.) 0 Total Square Footage 768 **Basement CRAWL CENTRAL HEAT** 