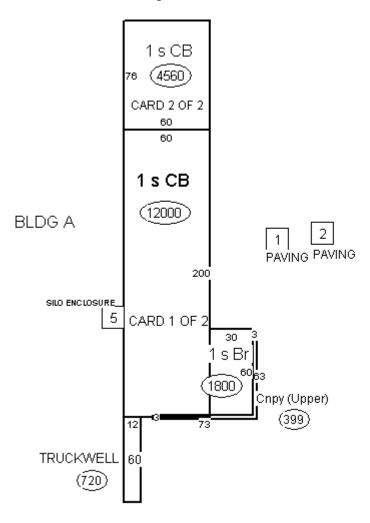

#### **Building Information**

Card Number002Building Section ID001Section Area12000Section Story Count1.00Wall Height16Year Built1983

## **Building Information**

Card Number 002
Building Section ID 001

HVAC Forced Air
Additional HVAC Forced Air
Sprinklers None
Elevator None
Conventional Canopy Area 399

#### **Building Information**

Card Number002Building Section ID002Section Area1800Section Story Count1.00Wall Height10Year Built1983

## **Building Information**

Card Number 002 Building Section ID 002

HVAC Warmed & Cooled Air
Additional HVAC Warmed & Cooled Air

Sprinklers None
Elevator None

## **Building Information**

Card Number003Building Section ID001Section Area4560Section Story Count1.00Wall Height16Year Built1995

# **Building Information**

**Elevator** 

Card Number 003
Building Section ID 001

HVAC Forced Air
Additional HVAC Forced Air
Sprinklers None

## **Building Sketch - Card Number 002**

None

**Building Sketch - Card Number 003** 

CARD 2 OF 2

# Other Improvements

| <b>Card Number</b> | Key | Improvement                      | Width | Length | Area  | Year Built |
|--------------------|-----|----------------------------------|-------|--------|-------|------------|
| 002                | 01  | Paving - Concrete                | 0     | 0      | 13200 | 1983       |
| 002                | 02  | Paving - Concrete                | 0     | 0      | 11900 | 1998       |
| 002                | 04  | Truck Well                       | 12    | 60     | 720   | 1983       |
| 002                | 05  | Residential Shed -<br>Small Util | 10    | 21     | 210   | 1983       |