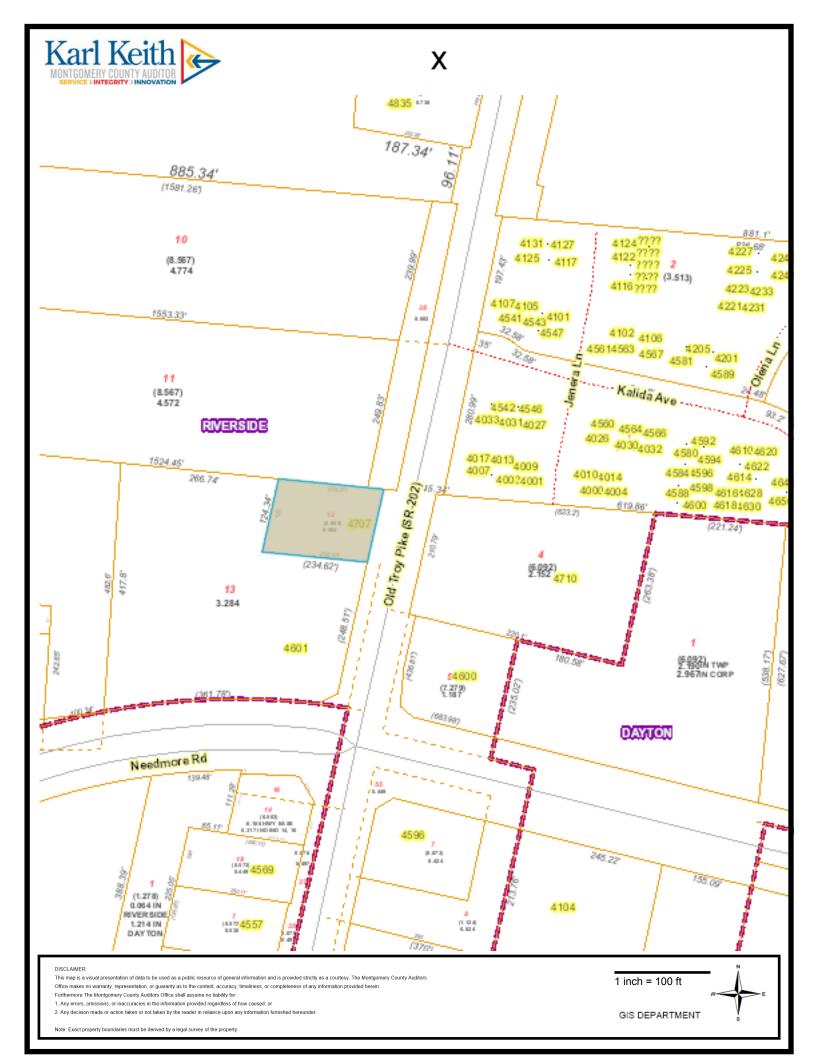

PARID: 139 00803 0012

PARCEL LOCATION: 4707 OLD TROY PIKE NBHD CODE: C3400000

### **Mailing**

Name TAX REDEVELOPMENT LLC

Mailing Address 2623 ERIE AVE

City, State, Zip CINCINNATI, OH 45208

Legal

Legal Description 8-2-26

Land Use Description C - COMMERCIAL VACANT LAND

Acres .5044