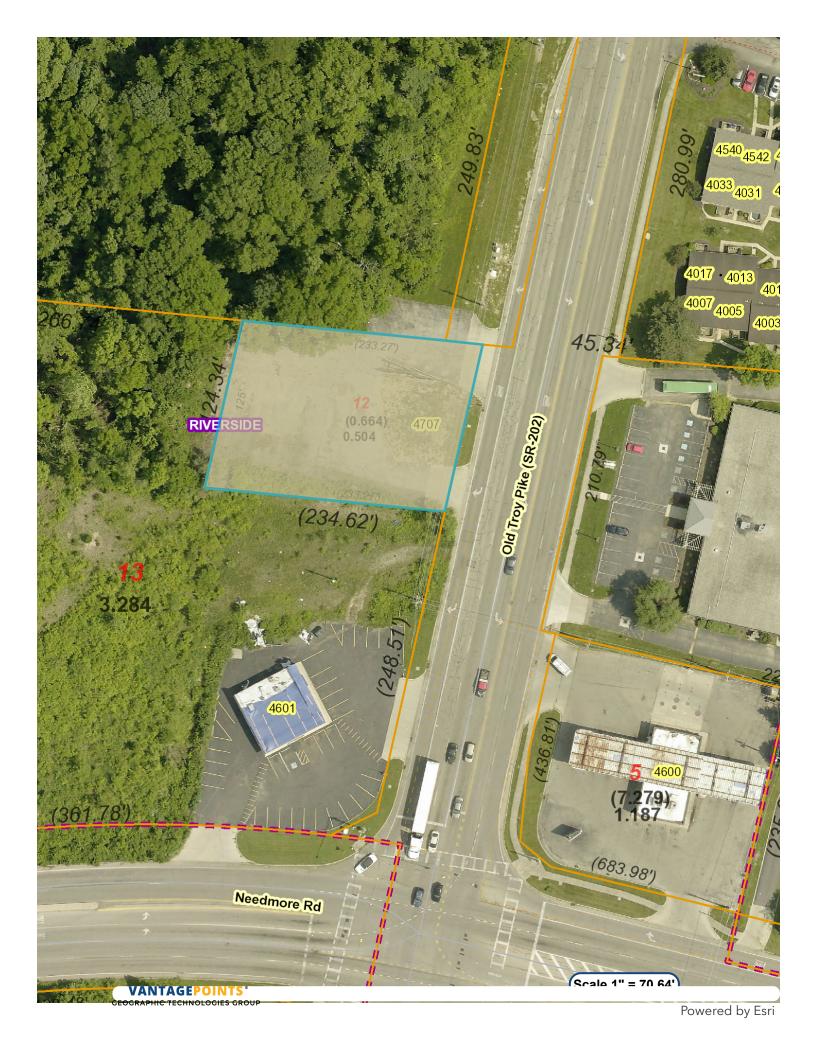

PARID: 139 00803 0012

PARCEL LOCATION: 4707 OLD TROY PIKE NBHD CODE: C3400000

### **Mailing**

Name TAX REDEVELOPMENT LLC

Mailing Address 2623 ERIE AVE

City, State, Zip CINCINNATI, OH 45208

Legal

Legal Description 8-2-26

Land Use Description C - COMMERCIAL VACANT LAND

Acres .5044