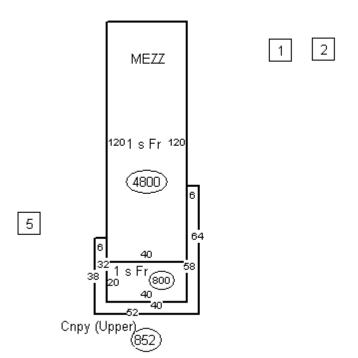

#### **Building Information**

Card Number001Building Section ID001Section Area2560Section Story Count1.00Wall Height16Year Built1980

## **Building Information**

Card Number 001

Building Section ID 001

HVAC Warmed & Cooled Air
Additional HVAC Warmed & Cooled Air

Sprinklers None
Elevator None
Conventional Canopy Area 852

## **Building Information**

Card Number001Building Section ID002Section Area2240Section Story Count1.00Wall Height16Year Built1980

## **Building Information**

Card Number 001 Building Section ID 002

HVAC Forced Air
Additional HVAC Forced Air
Sprinklers

Sprinklers None Elevator None

# **Building Information**

Card Number001Building Section ID003Section Area800Section Story Count1.00Wall Height8Year Built1980

# **Building Information**

Card Number 001

Building Section ID 003

HVAC Warmed & Cooled Air
Additional HVAC Warmed & Cooled Air

Sprinklers None Elevator None

### **Building Information**

Card Number 003
Building Section ID 001

**HVAC** Warmed & Cooled Air **Additional HVAC** Warmed & Cooled Air

Sprinklers None
Elevator None

**Building Sketch - Card Number 001** 