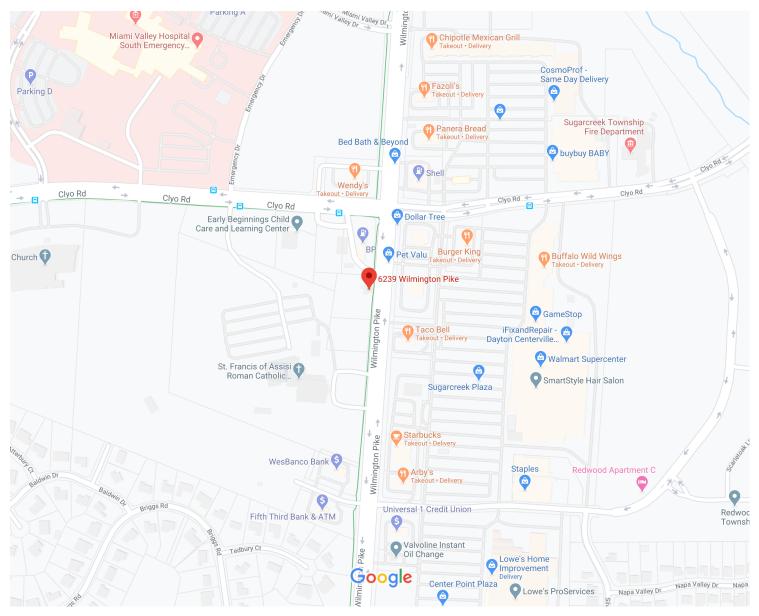

# Google Maps 6239 Wilmington Pike

Map data ©2020 Google 200 ft

6239 Wilmington Pike