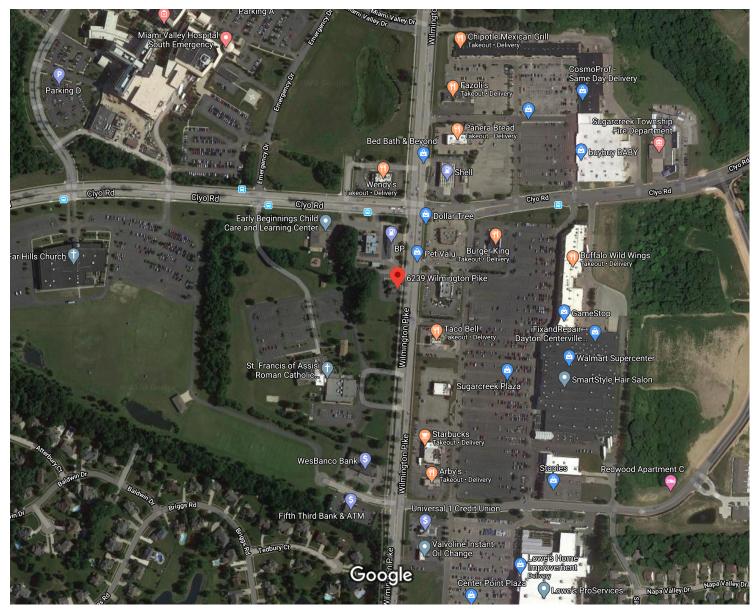

# Google Maps 6239 Wilmington Pike

Imagery ©2020 Maxar Technologies, State of Ohio / OSIP, U.S. Geological Survey, USDA Farm Service Agency, Map data ©2020

200 ft \_\_\_

Image capture: Jun 2019 © 2020 Google Centerville, Ohio