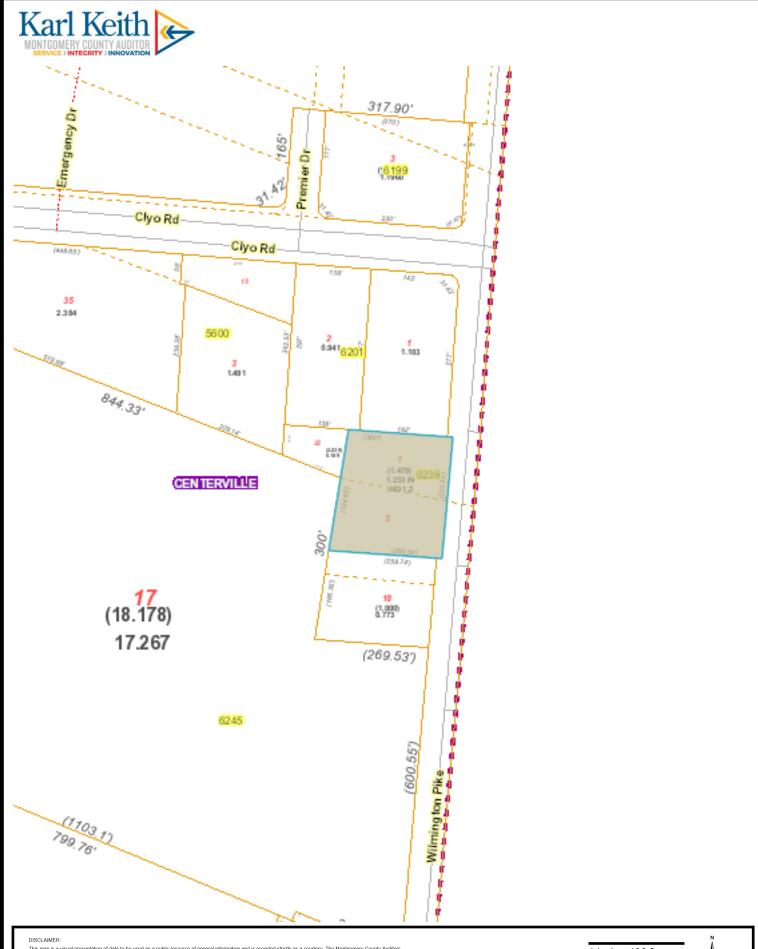

1 inch = 100 ft

PARID: 068 00604 0001 PARCEL LOCATION: 6239 WILMINGTON PIKE

Note: Exact property boundaries must be derived by a legal survey of the property.

1 inch = 100 ft

PARID: 068 00604 0022

PARCEL LOCATION: WILMINGTON

**PIKE** 

Note: Exact property boundaries must be derived by a legal survey of the property.