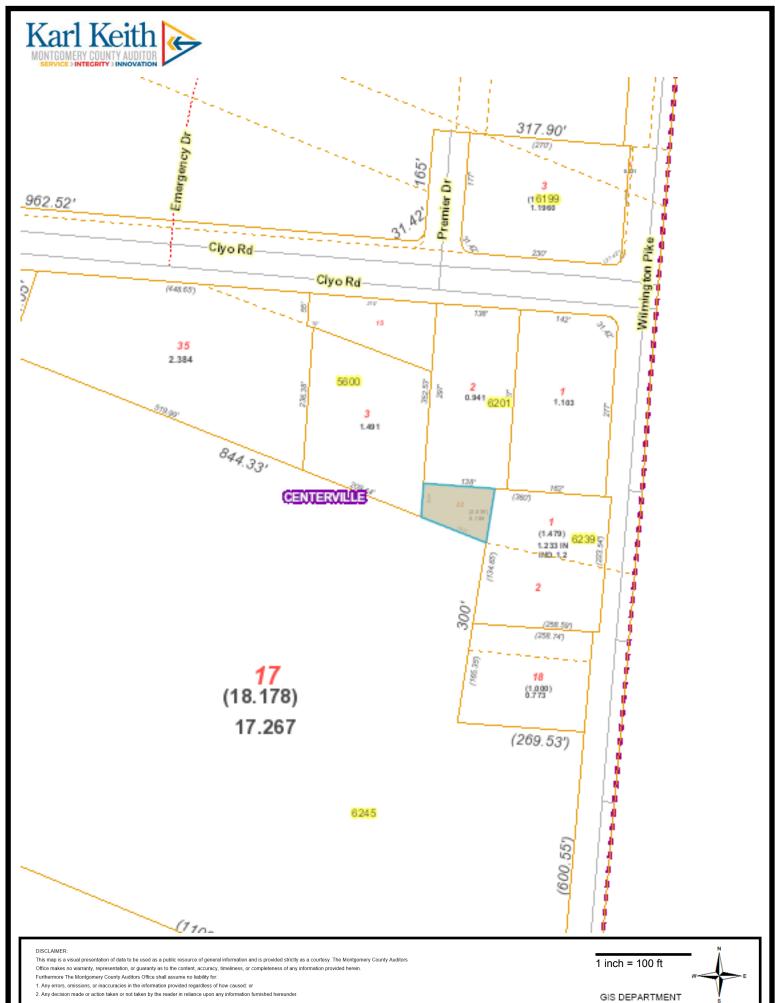

1 inch = 100 ft

PARID: 068 00604 0001 PARCEL LOCATION: 6239 WILMINGTON PIKE

Note: Exact property boundaries must be derived by a legal survey of the property.

1 inch = 100 ft

PARID: 068 00604 0022

PARCEL LOCATION: WILMINGTON

**PIKE** 

Note: Exact property boundaries must be derived by a legal survey of the property.