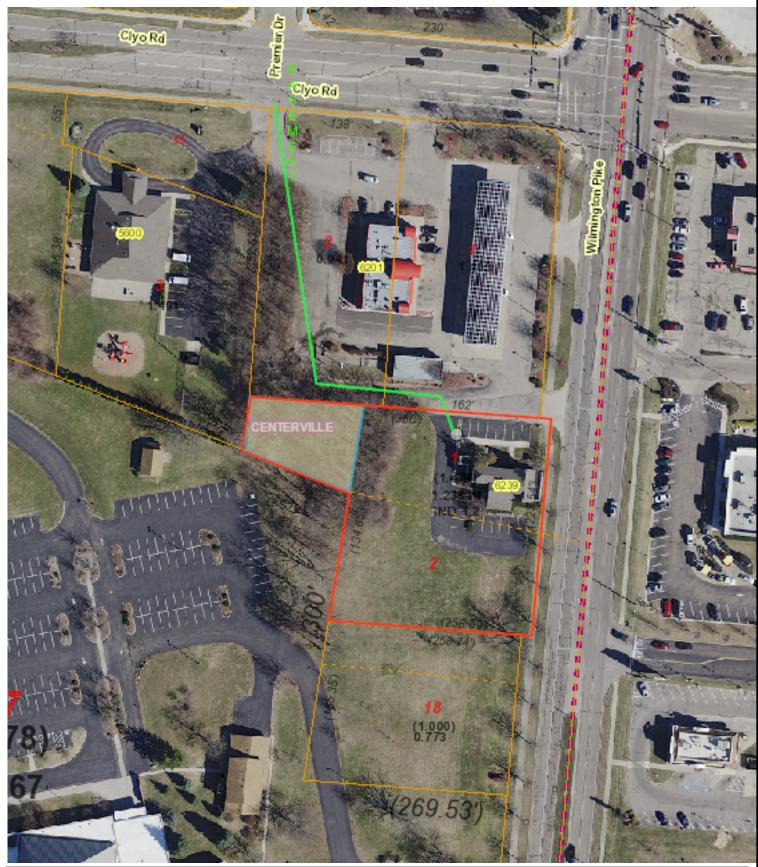

1 inch = 100 ft

PARID: 068 00604 0001 PARCEL LOCATION: 6239 WILMINGTON PIKE

Note: Exact property boundaries must be derived by a legal survey of the property.

1 inch = 100 ft

PARID: 068 00604 0022

PARCEL LOCATION: WILMINGTON

**PIKE** 

Note: Exact property boundaries must be derived by a legal survey of the property.