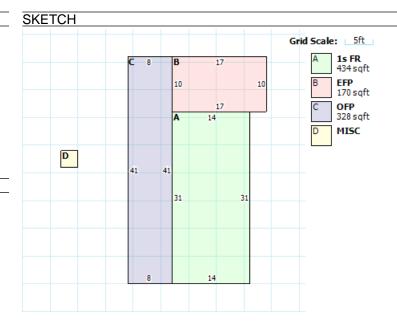

Construction RoofType

RoofMaterial **SHINGLES** Total Area Living Area 434 Finished Basement Area 0 Air Conditioned Area 0 **Unheated Area** 0 Total Rooms 0 **Total Bedrooms** 0 Total Full Baths (Including Base Plumbing) 1 **Total Half Baths** 0