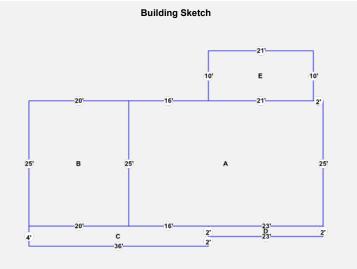

## Residential Building Details Building 1 of 1

| Α | FR. & MASONRY | SPLIT LEVEL   | 975 |
|---|---------------|---------------|-----|
| в | FRAME         | GARAGE        | 500 |
| С | FRAME         | OPEN PORCH    | 144 |
| D | FRAME         | 1 ST OVERHANG | 46  |
| Е | FRAME         | CANOPY        | 210 |

Sketch Details

| Occupancy         | 1 FAMILY UNIT | Finished Basement          | 575 sq. ft. |
|-------------------|---------------|----------------------------|-------------|
| Construction Year | 1971          | Unfinished Attic           | 0 sq. ft.   |
| Remodel Year 1    | 0             | Finished Attic/Living Area | 0 sq. ft.   |
| Remodel Year 2    | 0             | Number of Bedrooms         | 3           |
| Condition         | AVERAGE       | Family/Rec Room            | YES         |
| Constrcution Cost | 0.00          | Wood Fireplace             | 0           |
| Remodel Cost      | 0.00          | Gas Fireplace              | 0           |
| Foundation        | C. BLOCK      | Heating System             | FORCED AIR  |
| Exterior          | COMBINATION   | Heat Source                | GAS         |
| Basement          | 1/2           | Central Air Conditioning   | YES         |
|                   |               | Full Baths                 | 2           |
|                   |               | Half Baths                 | 0           |
|                   |               | True Value                 | 96,870.00   |