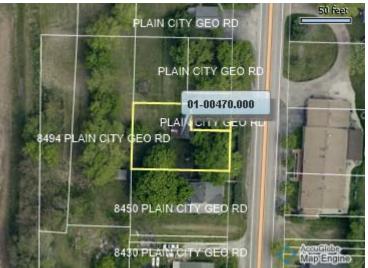

### Jennifer S. Hunter, Madison County Auditor

 Subject Property

 Parcel
 01-00470.000

 Owner
 GEIGER DEBORAH K

 Address
 PLAIN CITY GEO RD

 Tax District
 01 CANAAN TWP - JONATHAN ALDER SD

 Legal Description
 LOT 38

 Land Use Code
 599 OTHER RESIDENTIAL STRUCTURES

| Values                  |                            |  |
|-------------------------|----------------------------|--|
| CAUV Land Value         | \$0                        |  |
| Appraised Land Value    | \$10,360                   |  |
| Appraised Impr. Value   | \$2,020                    |  |
| Total Market Value      | \$12,380                   |  |
| Tax Year                | TAX YEAR 2019 PAYABLE 2020 |  |
| Net Annual Tax          | \$188.42                   |  |
| Total Tax Bill          | \$188.42                   |  |
| Has 2.5% Reduction      | Ν                          |  |
| Has Homestead Reduction | Ν                          |  |
| Has Special Assessments | Ν                          |  |

| Improvements Card 1 |            |      |            |
|---------------------|------------|------|------------|
| Description         | Dimensions | Area | Year Built |
| LT - LEAN-TO        | 8 x 14     | 112  | 1980       |
| SHED - SHED         | 10 x 22    | 220  | 1978       |

| Land           |                 |          |       |
|----------------|-----------------|----------|-------|
| Description    | Dimensions      | Frontage | Depth |
| FL - FRONT LOT | 66 FRONT<br>LOT | 66       | 100   |