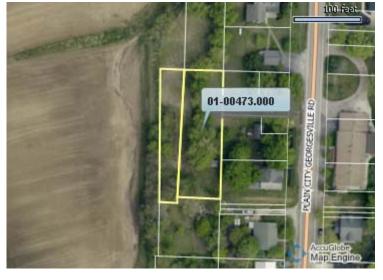

## Property Record Card Jennifer S. Hunter, Madison County Auditor

Subject PropertyParcel01-00473.000OwnerGEIGER DEBORAH KAddress8494 PLAIN CITY GEO RDTax District01 CANAAN TWP - JONATHAN ALDER SDLegal Description.15A 9540Land Use Code501 UNPLATTED 0-09.99 ACS.

| Values                  |                            |
|-------------------------|----------------------------|
| CAUV Land Value         | \$0                        |
| Appraised Land Value    | \$600                      |
| Appraised Impr. Value   | \$0                        |
| Total Market Value      | \$600                      |
| Tax Year                | TAX YEAR 2019 PAYABLE 2020 |
| Net Annual Tax          | \$9.10                     |
| Total Tax Bill          | \$9.10                     |
| Has 2.5% Reduction      | Ν                          |
| Has Homestead Reduction | Ν                          |
| Has Special Assessments | Ν                          |

| Land               |            |          |       |
|--------------------|------------|----------|-------|
| Description        | Dimensions | Frontage | Depth |
| SM - SMALL ACREAGE | 0.15 ACRES | 0        | 0     |

| Sales     |            |                  |
|-----------|------------|------------------|
| Sale Date | Sale Price | Buyer            |
| 9/19/2002 | \$0.00     | GEIGER DEBORAH K |

A sketch is unavailable for this parcel.