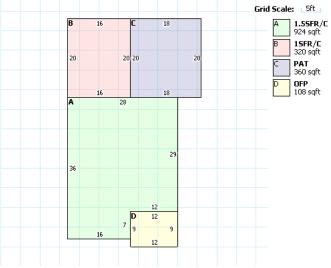

| Residential Card 1     |                    |
|------------------------|--------------------|
| Style                  | F1HS FRAME 1 1/2ST |
| Number of Stories      | 1.5                |
| Plumbing               | NORMAL             |
| Number of Rooms        | 6                  |
| Number of Bedrooms     | 3                  |
| Number of Full Baths   | 1                  |
| Number of Half Baths   | 0                  |
| Year Built             | 1920               |
| Has Heating            | Y                  |
| Has Air Conditioning   | N                  |
| Finished Area          | 1706               |
| Finished Basement Area | 0                  |
| Finished Attic Area    | 0                  |

| Land           |                 |          |       |
|----------------|-----------------|----------|-------|
| Description    | Dimensions      | Frontage | Depth |
| FL - FRONT LOT | 73 FRONT<br>LOT | 66       | 100   |