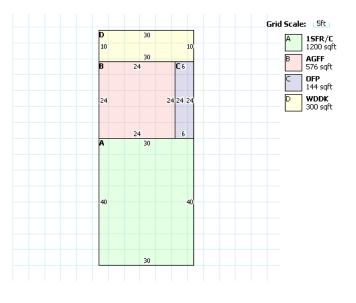

| Residential Card 1     |                |  |
|------------------------|----------------|--|
| Style                  | 1 CONVENTIONAL |  |
| Number of Stories      | 1              |  |
| Plumbing               | NORMAL         |  |
| Number of Rooms        | 5              |  |
| Number of Bedrooms     | 3              |  |
| Number of Full Baths   | 1              |  |
| Number of Half Baths   | 0              |  |
| Year Built             | 1955           |  |
| Has Heating            | Υ              |  |
| Has Air Conditioning   | Υ              |  |
| Finished Area          | 0              |  |
| Finished Basement Area | 0              |  |
| Finished Attic Area    | 0              |  |

| Land           |                 |          |       |
|----------------|-----------------|----------|-------|
| Description    | Dimensions      | Frontage | Depth |
| L1 - FRONT LOT | 50 FRONT<br>LOT | 0        | 107   |