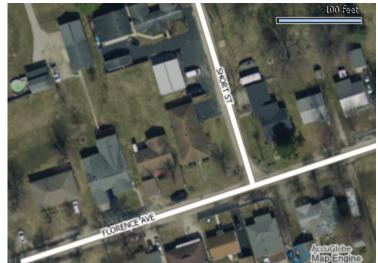

## Terence G. Habermehl, Clinton County Auditor

| Subject Property  |                                          |  |  |  |
|-------------------|------------------------------------------|--|--|--|
| Parcel            | 250060130B06100                          |  |  |  |
| Owner             | PEOPLES BANK                             |  |  |  |
| Address           | 633 FLORENCE AVE                         |  |  |  |
| Tax District      | 250 RICHLAND TWP-SABINA CORP.            |  |  |  |
| Legal Description | WEST PARK SD LOT 61SPT                   |  |  |  |
| Land Use Code     | 510 SINGLE FAMILY DWELLING - PLATTED LOT |  |  |  |