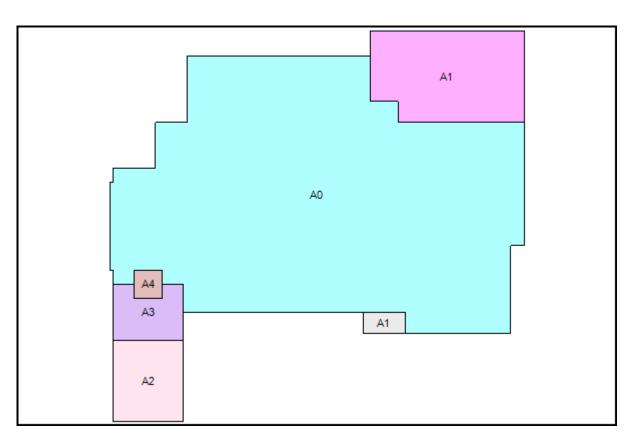

## Legal

Legal Description WOODMAN/DOROTHY BUSINESS

CENTER LOT#5

Land Use Description C - OFFICE BUILDING 1-2 STORIES

Acres 1.32

Deed

Tax District Name KETTERING CITY -CSD