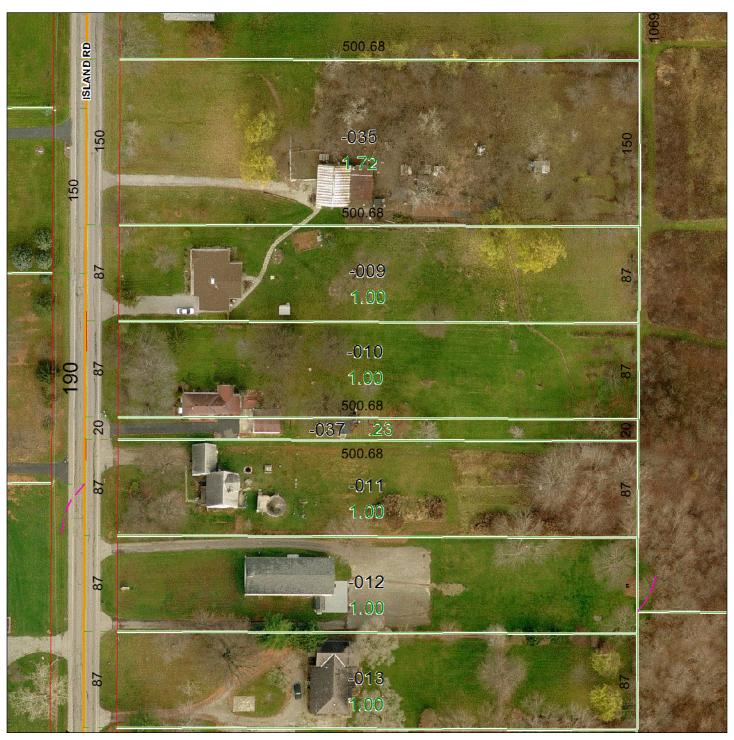

This map is a digital representation of recorded plats, survey, deeds, and other public information generated solely for the purpose of public review and analysis. The Lorain County Auditor assumes no responsibility for the accuracy, timeliness or completeness of this map or Lorain County GIS data. The burden for determining accuracy, completeness, timeliness, and appropriateness for use rests solely on the user. The parcel lines and digital data shown are approximate and do not replace land surveys, deeds, and/or other legal instruments defining land ownership or use.

| #1             |                  |
|----------------|------------------|
| PIN            | 1000015102004    |
| LOCATION_ADDR1 | 11616 ROBSON RD  |
| E911_ADDR1     | 11616 ROBSON RD  |
| E911_ADDR2     | GRAFTON OH 4