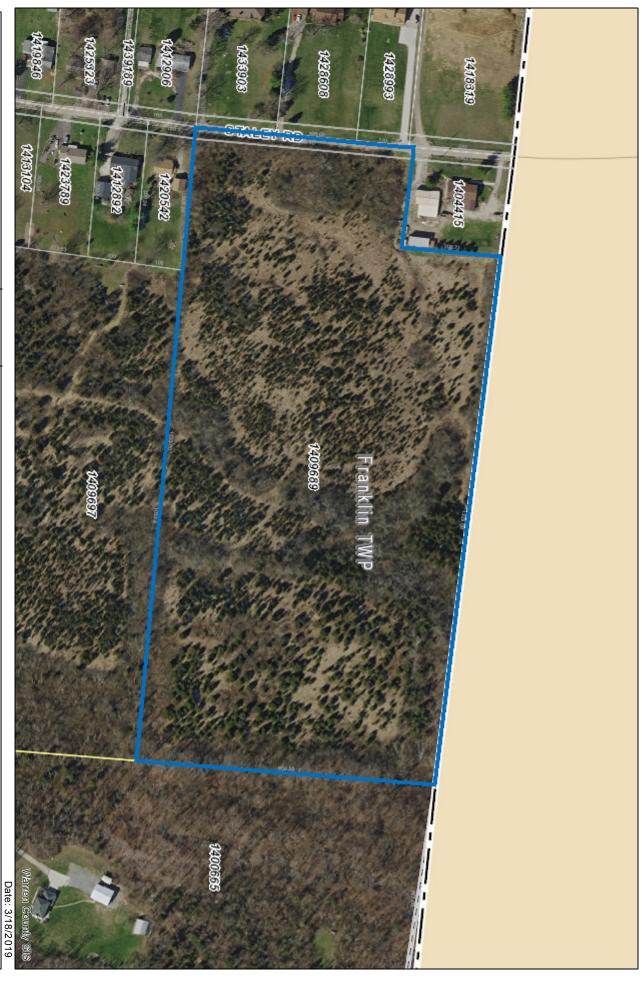

## **Property Summary**

| Parcel ID<br>Parcel Seq | 0427226002<br>0                   | Current Owner      | LYNNE LEIGH PROPERTIES<br>LLC 1/2 INT., DEAN R. JOHNSON 1/4 INT. &<br>HASSO REAL ESTATE H TRUST DATED<br>NOVEMBER<br>23,1999, ANTON HASSO & PEGGY FRITZSCHE<br>HASSO, TRUSTEES 1/4 INT. | Property Value<br>As Of                  | 01-01-<br>2018                   |
|-------------------------|-----------------------------------|--------------------|-----------------------------------------------------------------------------------------------------------------------------------------------------------------------------------------|------------------------------------------|----------------------------------|
| Account Number          | 1409689                           | Property Address   | STALEY RD<br>FRANKLIN 45005                                                                                                                                                             | Ownership As<br>Of<br>Tax Data As Of     | 03-15-<br>2019<br>03-15-<br>2019 |
| Legal<br>Description    | 5 -2-27<br>19.2 ACRES             | State Use Code     | 0100 - AGRICULTURAL VACANT LAND                                                                                                                                                         | Census Tract                             | 305.00                           |
| Tax District            | 14 - FRANKLIN TWP-FRANKLIN<br>CSD | Neighborhood<br>ID | 049002                                                                                                                                                                                  | Ohio Public<br>School District<br>Number | 8304                             |
|                         |                                   | School District    | FRANKLIN CSD                                                                                                                                                                            | Click Here For Neigh                     | borhood Sales                    |

# View All Photos No Photo Available No Sketch Found For Selected Property Click on sketch to view details Click image to link to map Last Sale Amount \$0 Last Sale Date 03/16/2017

| Value Summary—                 |            |                |  |  |  |  |  |
|--------------------------------|------------|----------------|--|--|--|--|--|
| CURRENT VALUE AS OF 01-01-2018 |            |                |  |  |  |  |  |
| Valuation                      | True Value | Assessed Value |  |  |  |  |  |
| Land                           | \$96,000   | \$33,600       |  |  |  |  |  |
| Building                       | \$0        | \$0            |  |  |  |  |  |
| Total                          | \$96,000   | \$33,600       |  |  |  |  |  |
| CAUV                           | \$0        | -              |  |  |  |  |  |
|                                |            |                |  |  |  |  |  |