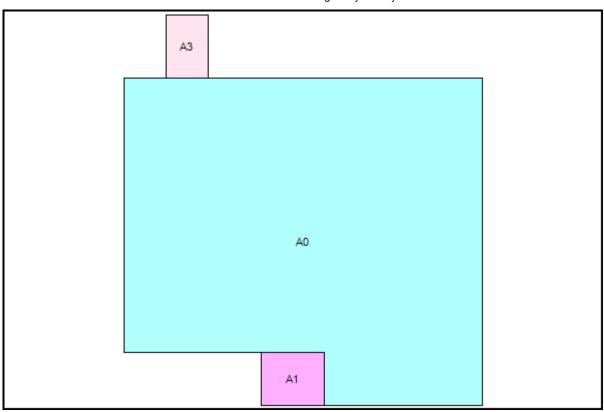

## **Building**

**Exterior Wall Material MASONRY & FRAME** 

**Building Style** CAPE COD

Number of Stories 1

1956 Year Built Total Rms/Bedrms/Baths/Half 6/2/1/0

**Baths** 

1,151 Square Feet of Living Area Finished Basemt Living Area

(Sq. Ft.)

Rec Room (Sq. Ft.) 0 1,151 Total Square Footage **FULL Basement** 

Central Heat/Air Cond **CENTRAL HEAT** 

Heating System Type

Heating Fuel Type **GAS** Number of Fireplaces(Masonry) 1 Number of Fireplaces(Prefab)

## **Residential Property Data**

**Building Style** CAPE COD

Exterior Wall Material MASONRY & FRAME

Number of Stories Year Built 1956 **Total Rooms Bedrms** 2 **Baths** 1 Half Baths 0 Square Feet of Living Area 1,151 Finished Basement Sq. Ft. 0 Rec. Room Sq. Ft. 0

Total Square Footage 1,151

**Basement FULL** 

**CENTRAL HEAT** Central Heat/Air Cond

**Heat System** 

Heating Fuel Type **GAS** Number of Fireplaces(Stacked) 1 Number of Fireplaces(Prefab)

## **Out Building**

FRAME OR CB DETACHED GARAGE Improvement

Quantity 1 Size (sq. ft) 396 Year Built 1961 Grade C

Condition **AVERAGE** Value 3180

**NBHD CODE: 95000000** 

PARID: N64 00809 0206 **PARCEL LOCATION: 2909** 