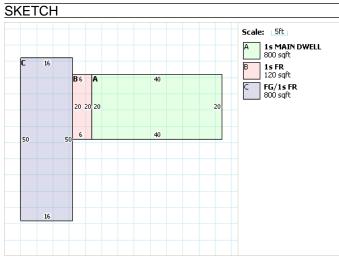

Range Township Section 0-0-0

| RESIDENTIAL                |                |                |          |
|----------------------------|----------------|----------------|----------|
| Building Style             | RANCH          | FullBaths      | 2        |
| Sq.Ft.                     | 1720           | Half Baths     | 0        |
| Year Built                 | 1993           | Basement       | NONE     |
| Stories                    | 1              | Basement Area  | 0        |
| Exterial Wall              | ALUMINUM/VINYL | Rec Room Area  | 0        |
| Rooms                      | 4              | Heat Fuel Type | ELECTRIC |
| Bedrooms                   | 2              | Heat/Cool      | CENTRAL  |
| Family Rooms               | 0              | Attic          | NONE     |
| Fireplace Openings(Stacks) | 0(0)           | Trim           | 0        |