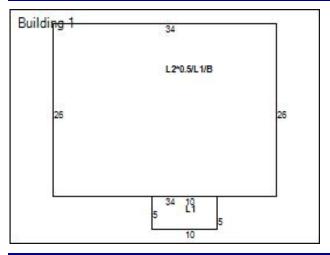

### SKETCH

### **BUILDING INFORMATION**

**Building Record Number** Occupancy CAPE COD Style Year Built Condition **AVERAGE Construction Quality Roof Material** ASPH-SHINGLE Heat Type Attic Type NONE Basement Type **Basement Finished** No Rooms Bathrooms (Full/Half) 1/0 Garage Type Year Garage Built 1950 Garage Size 934 Living Area 1 Living Area 2 Living Area Total 1,376 Floor Location

1-FAMILY Story Height 1950 Exterior Walls C+ / AVERAGE+ Roof Type FORCED-AIR Air Conditioning BASEMENT **Basement Square Feet** Bedrooms DETACHED **Garage Capacity** 280 Living Area Basement 442 Living Area Upper Party Wall

1.5 ALUM/VINYL GABLE NONE 884 2

## LAND

| Code | Frontage | Depth | Acreage | Sq Ft |
|------|----------|-------|---------|-------|
| PRM  | 50       | 100   | 0.12    | 5,000 |