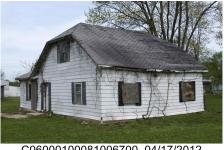

Property Address: 3153 E SPRING VALLEY PAINTERSVILLE RD Class: R - SINGLE FAMILY DWELLING, PLATTED LOT

0008.01 062.00 Map/Routing: Neighborhood: 00140.001 Parcel Tieback:

Tax District: C06 - CAESARCREEK TWP GREENEVIEW LSD

| DWELLING   | DATA           |             |    |                    |      |
|------------|----------------|-------------|----|--------------------|------|
| Style      | CAPE COD       | Total Rooms | 6  | Masonry Trim Area  |      |
| Story Hgt  | 1.00           | Bedrooms    | 4  | Unfin Area         |      |
| Construct  | ALUMINUM/VINYL | Family Rms  | 0  | Rec Room Area      |      |
| Year Blt   | 1900 Remod     | Full Baths  | 1  | FIn Bsmt Area      |      |
| SFLA       | 1310           | Half Baths  | 0  | WBFP Stacks        | Open |
| GFLA       | 676            | Add'l Fixt  | 2  | Bsmt Garage # Cars |      |
| Basement   | CRAWL          | Total Fixt  | 5  | Misc Desc          |      |
| Heating    | CENTRAL        | Bath Remod  | NO | Misc Desc          |      |
| Heat Fuel  | ELECTRIC       | Kitch Remod | NO | Condo Level        |      |
| Attic      | FULLY FINISHED |             |    | Condo Type         |      |
| Int vs Ext | 2              |             |    |                    |      |