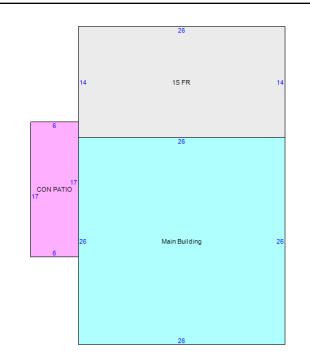

| # Lower   | First            | Second | Third | Area |
|-----------|------------------|--------|-------|------|
| A0        | MAIN BUILDING    |        |       | 676  |
| <b>A1</b> | CONC/BRICK PATIO |        |       | 102  |
| A2        | FRAME            |        |       | 364  |