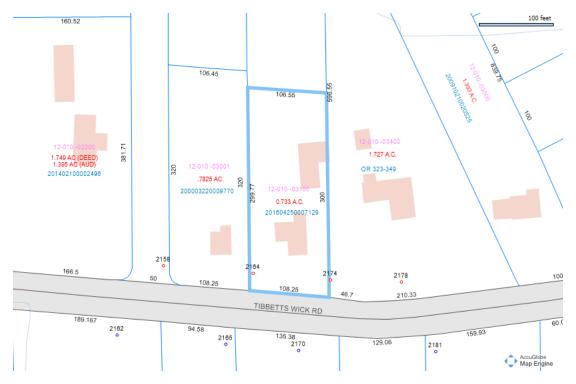

| General Parcel Information |                                                         |
|----------------------------|---------------------------------------------------------|
| Parcel                     | 12-429110                                               |
| Owner                      | HUNTINGTON NATIONAL BANK                                |
| Address                    | 2174 TIBBETTS WICK                                      |
| Mailing Address Line 1     | HUNTINGTON NATIONAL BANK                                |
| Mailing Address Line 2     | 2361 MORSE RD                                           |
| Mailing Address Line 3     | COLUMBUS OH 43229                                       |
| Land Use                   | 511 - SINGLE FAMILY DWLG UNPLAT 0-09                    |
| Legal Description          | 17 13 108.25X PT 300F WICK-TIBBETS RD .773A LIBERTY TWP |
| Tax District               | 12 - LIBERTY TWP LSD                                    |
| School District            | LIBERTY LSD                                             |
| Township                   | LIBERTY TOWNSHIP                                        |
| City                       | UNINCORPORATED                                          |