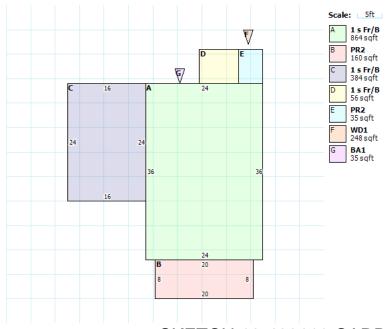

| Card 1 - Residential |               |                        |            |                        |   |
|----------------------|---------------|------------------------|------------|------------------------|---|
| Building Style       | CONVENTIONAL  | Finished Area          | 1304       | Rooms                  | 5 |
| Year Built           | 1940          | First Floor Area       | 1304       | Bedrooms               | 2 |
| Stories              | 1             | Half Floor Area        | 0          | Family Rooms           | 0 |
| Basement             | FULL BASEMENT | Upper Floor Area       | 0          | Full Baths             | 1 |
| Heating              | BASE          | Finished Basement Area | 0          | Half Baths             | 1 |
| Cooling              | NONE          | Exterior Wall          | WOOD/VINYL | No. Fireplace Openings | 1 |
| Attic                | NONE          | Total Card Value       |            | No. Fireplace Stacks   | 1 |

| Card 1 - Additions         |      |            |         |  |  |
|----------------------------|------|------------|---------|--|--|
| Description                | Area | Year Built | Value   |  |  |
| BA1-Basement Entrance      | 35   | 0          | \$0     |  |  |
| PR2-Porch Frame - Enclosed | 35   | 0          | \$3,540 |  |  |
| PR2-Porch Frame - Enclosed | 160  | 0          | \$7,510 |  |  |
| WD1-Wood Deck              | 248  | 0          | \$2,990 |  |  |

12-429110 04/01/2015

SKETCH 12-429110 CARD 1