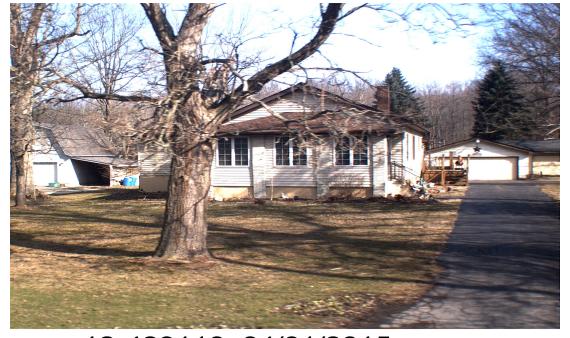

|      |            |         |  |  |
|----------------------------|------|------------|---------|--|--|
| Description                | Area | Year Built | Value   |  |  |
| BA1-Basement Entrance      | 35   | 0          | \$0     |  |  |
| PR2-Porch Frame - Enclosed | 35   | 0          | \$3,540 |  |  |
| PR2-Porch Frame - Enclosed | 160  | 0          | \$7,510 |  |  |
| WD1-Wood Deck              | 248  | 0          | \$2,990 |  |  |

| Card 1 - Improvements |              |            |            |      |          |  |
|-----------------------|--------------|------------|------------|------|----------|--|
| Code                  | Description  | Year Built | Dimensions | Area | Value    |  |
| 1                     | Garage Frame | 1972       | 1682 x 1   | 1682 | \$12,600 |  |





12-429110 04/01/2015



SKETCH 12-429110 CARD 1