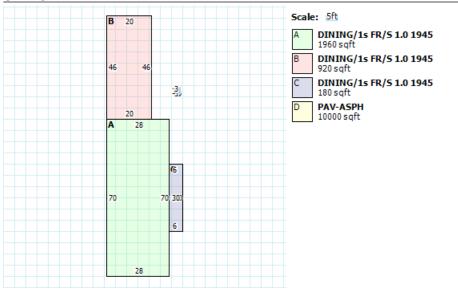

Taxable Value \$56,340.00

**COMMERCIAL - Card 1** BAUMBACH'S PIT BAR-B-QUE **Business Name** Description DINING Construction # of Floors 0 Price Code 430.000 Height 0 70 Length Width 28 Area 1960 Year Built 1945 \$81,540.00 Value A De Grade G A

#### **COMMERCIAL DETAIL - Card 1**

| Description | Construction | Area | Year Built | Condition | Value    |
|-------------|--------------|------|------------|-----------|----------|
| AREA        |              | 920  | 1945       | G         | \$38,270 |
| AREA        |              | 180  | 1945       | G         | \$7,490  |

### YARD ITEMS - Card 1

| Description       | Construction Area | Year Built | Condition | Value |  |
|-------------------|-------------------|------------|-----------|-------|--|
| A PAVING: ASPHALT | 10000             | 1960       | F         | \$0   |  |