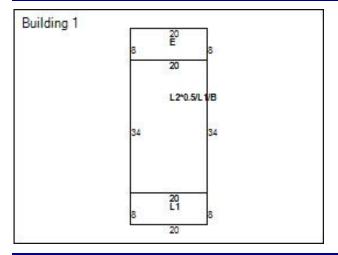

## **SKETCH**

1-FAMILY Story Height 1929 Exterior Walls C / AVERAGE Roof Type FORCED-AIR Air Conditioning BASEMENT **Basement Square Feet** Bedrooms **DETACHED Garage Capacity** 432 Living Area Basement Living Area Upper Party Wall

1.5 ALUM/VINYL GABLE CENTRAL 680 3 2

LAND

| Code | Frontage | Depth | Acreage | Sq Ft |
|------|----------|-------|---------|-------|
| PRM  | 58       | 168   | 0.22    | 9,744 |