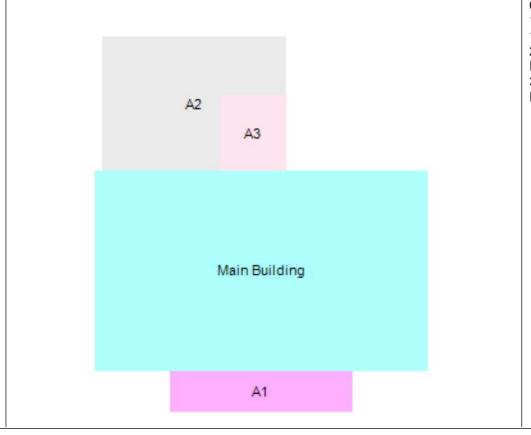

### SKETCH Sketch

0 A0 - Main Building 960 Sq. Ft. 1 A1 - 11:OFP OPEN FRAME PORCH 110 Sq. Ft. 2 A2 - 50/10:UNF BASEMENT/1SFR FRAME ADDN 280 Sq. Ft. 3 A3 - 12:EFP ENCLOSED FRAME PORCH 72 Sq. Ft.

Printed on Date Page 2 of 3