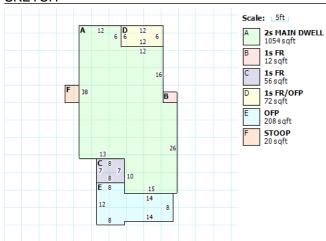

## **SKETCH**

| RESIDENTIAL                |             |                |            |
|----------------------------|-------------|----------------|------------|
| Building Style             | COLONIAL    | FullBaths      | 2          |
| Sq.Ft.                     | 2248        | Half Baths     | 0          |
| Year Built                 | 1894        | Basement       | PART       |
| Stories                    | 2           | Basement Area  | 0          |
| Exterial Wall              | WOOD SIDING | Rec Room Area  | 0          |
| Rooms                      | 9           | Heat Fuel Type | GAS        |
| Bedrooms                   | 5           | Heat/Cool      | NORMAL     |
| Family Rooms               | 0           | Attic          | UNFINISHED |
| Fireplace Openings(Stacks) | 1(1)        | Trim           | 0          |