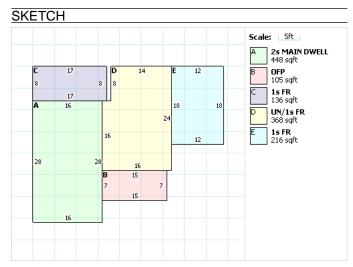

## RESIDENTIAL

OLD STYLE **Building Style FullBaths** Sq.Ft. 1616 Half Baths Year Built 1895 **Basement** Stories **Basement Area** ALUMINUM/VINYL Exterial Wall Rec Room Area Rooms Heat Fuel Type Heat/Cool Bedrooms 3 Family Rooms 0 Attic Fireplace Openings(Stacks) 0(0) Trim

## **IMPROVEMENTS**

| Card | Description         | Year Built | Dimensions | Value      |  |
|------|---------------------|------------|------------|------------|--|
| 1    | RG1 - FRAME OR CB   | 1996       | 24x24      | \$5,390.00 |  |
| 1    | RS1 - FRAME UTILITY | 1996       | 12x14      | \$640.00   |  |