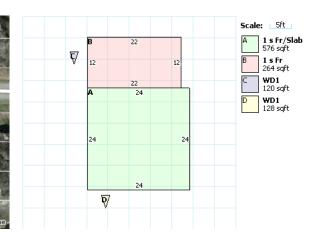

Taxable Value \$2,030.00

RESIDENTIAL

**Building Style** CONVENTIONAL Full Baths Year Built 1937 Half Baths 0 Stories 1 Basement NONE Finished Area Finished Basement Area 0 First Floor Area 840 Heating BASE Half Floor Area Cooling NONE 0 Upper Floor Area **Exterior Wall** FRAME/SIDING Rooms Attic NONE **Bedrooms** Number of Fireplace Openings 0

LAND

Land Type Depth Frontage D. Factor Value Acreage L1 - Regular Lot 0.0985 130 33 104 1230

**ADDITIONS** 

Family Rooms

Description Area Year Built Value WD1 - Wood Deck 128 0 \$1,740.00 WD1 - Wood Deck 120 0 \$1,800.00 **IMPROVEMENTS** 