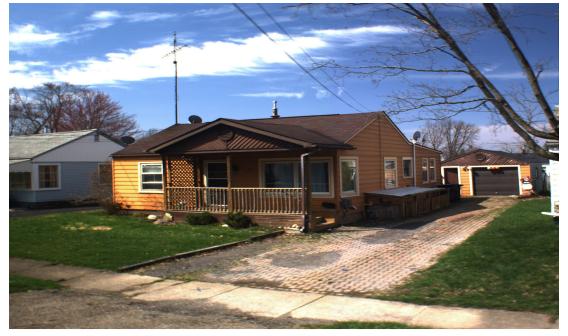

| General Parcel Information |                                      |
|----------------------------|--------------------------------------|
| Parcel                     | 38-495235                            |
| Owner                      | HUNTINGTON NATIONAL BANK             |
| Address                    | 1985 BONNIE BRAE                     |
| Mailing Address Line 1     | HUNTINGTON NATIONAL BANK             |
| Mailing Address Line 2     | 2361 MORSE RD                        |
| Mailing Address Line 3     | COLUMBUS OH 43229                    |
| Land Use                   | 510 - SINGLE FAMILY DWLG OWNER OCCUP |
| Legal Description          | 172 50F ELMWOOD BONNIE BRAE          |
| Tax District               | 38 - WARREN CITY - HOL WRRN CSD      |
| School District            | HOWLAND/WARREN CSD                   |
| Township                   | COEXTENSIVE                          |
| City                       | WARREN CITY                          |

| Card 1 - Residential |               |                        |            |                        |   |
|----------------------|---------------|------------------------|------------|------------------------|---|
| Building Style       | CONVENTIONAL  | Finished Area          | 1080       | Rooms                  | 6 |
| Year Built           | 1950          | First Floor Area       | 1080       | Bedrooms               | 3 |
| Stories              | 1             | Half Floor Area        | 0          | Family Rooms           | 0 |
| Basement             | FULL BASEMENT | Upper Floor Area       | 0          | Full Baths             | 1 |
| Heating              | BASE          | Finished Basement Area | 0          | Half Baths             | 0 |
| Cooling              | NONE          | Exterior Wall          | WOOD/VINYL | No. Fireplace Openings | 0 |
| Attic                | NONE          | Total Card Value       |            | No. Fireplace Stacks   | 0 |