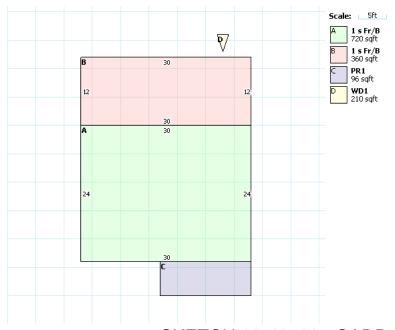

| Card 1 - Residential |               |                        |            |                        |   |
|----------------------|---------------|------------------------|------------|------------------------|---|
| Building Style       | CONVENTIONAL  | Finished Area          | 1080       | Rooms                  | 6 |
| Year Built           | 1950          | First Floor Area       | 1080       | Bedrooms               | 3 |
| Stories              | 1             | Half Floor Area        | 0          | Family Rooms           | 0 |
| Basement             | FULL BASEMENT | Upper Floor Area       | 0          | Full Baths             | 1 |
| Heating              | BASE          | Finished Basement Area | 0          | Half Baths             | 0 |
| Cooling              | NONE          | Exterior Wall          | WOOD/VINYL | No. Fireplace Openings | 0 |
| Attic                | NONE          | Total Card Value       |            | No. Fireplace Stacks   | 0 |

| Card 1 - Additions     |      |            |         |  |  |  |
|------------------------|------|------------|---------|--|--|--|
| Description            | Area | Year Built | Value   |  |  |  |
| WD1-Wood Deck          | 210  | 0          | \$2,560 |  |  |  |
| PR1-Porch Frame - Open | 96   | 0          | \$2,880 |  |  |  |

38-495235 04/13/2015

SKETCH 38-495235 CARD 1