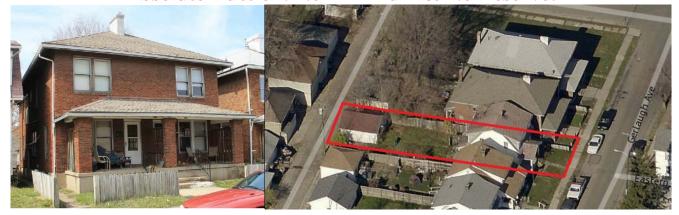

Tuesday, October 25<sup>th</sup> @ 11:30am

Auction held off-site at:

Hampton Inn & Suites

7043 Miller Lane, Dayton, Ohio

(Lot 4 of Multi-Property Auction)

Internet Bidding Available

109 Gerlaugh Avenue, Dayton, OH 45403

**Absolute Auction! No Minimum & No Reserve!** 

**Description:** 2-Story Duplex. (2) 3BR, 1Ba Units comprising 2,880 Total Sq. Ft. built in 1924 with detached garage. Tax Appraised at \$44,210. Sells to the highest bidder regardless of price!

PARID: R72 04402 0012 **PARCEL LOCATION: 109 GERLAUGH AVE** 

**NBHD CODE: 32000BUR** 