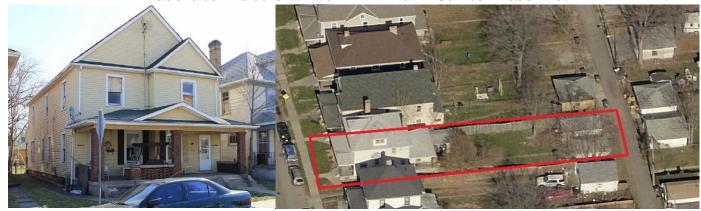

Tuesday, October 25<sup>th</sup> @ 11:30am

Auction held off-site at:

Hampton Inn & Suites

7043 Miller Lane, Dayton, Ohio

(Lot 3 of Multi-Property Auction)

Internet Bidding Available

**36 – 38 S. Jersey Street, Dayton, OH 45403** 

**Absolute Auction! No Minimum & No Reserve!** 

**Description:** 2-Story Duplex. (1) 2BR, 1Ba Unit & (1) 1BR, 1Ba Unit comprising 2,856 Total Sq. Ft. built in 1900 with detached garage. Tax Appraised at \$43,470. Sells to the highest bidder regardless of price!

**Inspection:** Monday, October 24<sup>th</sup> 11:30am – 12:00pm

Montgomery County PID: R72 04610 0032 Annual Taxes: \$1,307.33

Terms: Sells to the highest bidder regardless of price with No Minimum & No Reserve! ADDITIONAL TERMS: 1) As-Is; 2) No contingencies for financing or inspection; 3) 10% Buyer premium in effect; 4) Short tax proration; 5) Buyer pays all closing costs; 6) Warranty deed at closing with no liens or encumbrances.