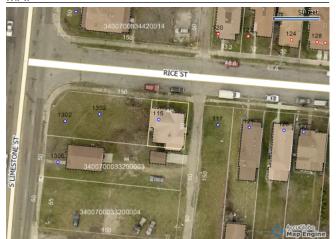

## Clark County, Ohio - Property Record Card Parcel: 3400700033200002 Card: 1

Owner TRITLE GERALD & JENNIFER,
Address 115 RICE ST SPRINGFIELD 45505

Tax/School District 340 / SPRINGFIELD CSD

Land Use (520) TWO FAMILY, PLATTED LOT

Class RESIDENTIAL

Legal Description THOMAS CASTILLO ASSIGNEE E END 6854

MAP

| RESIDENTIAL                |        |                        |         |                        |    |
|----------------------------|--------|------------------------|---------|------------------------|----|
| Building Style             | DUPLEX | FullBaths              | 2       | Owner/Occupied Credit: | NO |
| Total Living Area          | 1932   | Half Baths             | 0       | Homestead Credit:      | NO |
| Year Built                 | 1905   | Basement               | FULL    | Special Assessment:    | NO |
| Stories                    | 2      | Finished Basement Area | 0       |                        |    |
| Exterial Wall              | FRAME  | Rec Room Area          | 0       |                        |    |
| Rooms                      | 8      | Heat Fuel Type         | GAS     |                        |    |
| Bedrooms                   | 3      | Heat/Cool              | CENTRAL |                        |    |
| Family Rooms               | 0      | Attic                  | NONE    |                        |    |
| Fireplace Openings(Stacks) | 0(0)   | Trim                   | 0       |                        |    |