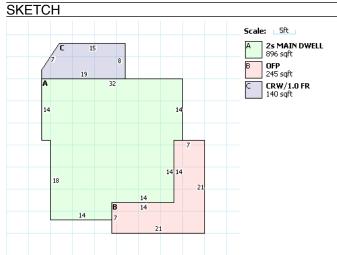

Class RESIDENTIAL

Legal Description THOMAS CASTILLO ASSIGNEE E END 6854

MAP

| RESIDENTIAL                |        |                        |         |                        |    |
|----------------------------|--------|------------------------|---------|------------------------|----|
| Building Style             | DUPLEX | FullBaths              | 2       | Owner/Occupied Credit: | NO |
| Total Living Area          | 1932   | Half Baths             | 0       | Homestead Credit:      | NO |
| Year Built                 | 1905   | Basement               | FULL    | Special Assessment:    | NO |
| Stories                    | 2      | Finished Basement Area | 0       |                        |    |
| Exterial Wall              | FRAME  | Rec Room Area          | 0       |                        |    |
| Rooms                      | 8      | Heat Fuel Type         | GAS     |                        |    |
| Bedrooms                   | 3      | Heat/Cool              | CENTRAL |                        |    |
| Family Rooms               | 0      | Attic                  | NONE    |                        |    |
| Fireplace Openings(Stacks) | 0(0)   | Trim                   | 0       |                        |    |

| LAND    |          |       |                     |      |            | VALUATION      |                                  |            |
|---------|----------|-------|---------------------|------|------------|----------------|----------------------------------|------------|
| Code    | Frontage | Depth | Acreage             | SqFt | Value      |                | Appraised                        | Assessed   |
| 1       | 40       | 50    | N/A                 | N/A  | \$1,440.00 | Land Value     | \$1,440.00                       | \$500.00   |
|         |          |       |                     |      |            | Building Value | \$20,170.00                      | \$7,060.00 |
|         |          |       |                     |      |            | Total Value    | \$21,610.00                      | \$7,560.00 |
|         |          |       |                     |      |            | CAUV Value     | \$0.00<br>\$7,560.00<br>\$443.70 |            |
|         |          |       |                     |      |            | Taxable Value  |                                  |            |
|         |          |       |                     |      |            | Net Annual Tax |                                  |            |
| PERMITS |          |       | <b>IMPROVEMENTS</b> |      |            |                |                                  |            |