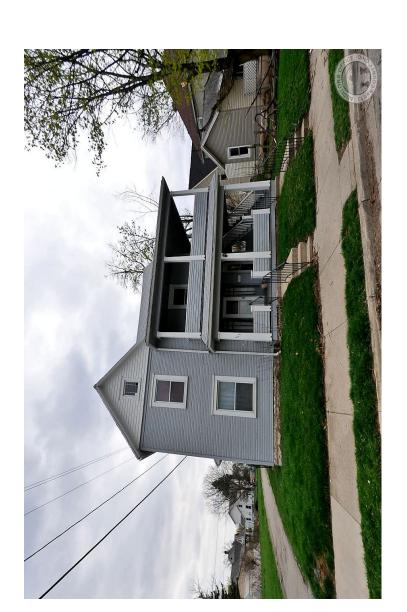

## Clark County, Ohio - Property Record Card Parcel: 3400700033200002 Card: 1

Owner TRITLE GERALD & JENNIFER,
Address 115 RICE ST SPRINGFIELD 45505

Tax/School District 340 / SPRINGFIELD CSD

Land Use (520) TWO FAMILY, PLATTED LOT

Class RESIDENTIAL

Legal Description THOMAS CASTILLO ASSIGNEE E END 6854

MAP

| RESIDENTIAL                |        |                        |         |                        |    |
|----------------------------|--------|------------------------|---------|------------------------|----|
| Building Style             | DUPLEX | FullBaths              | 2       | Owner/Occupied Credit: | NO |
| Total Living Area          | 1932   | Half Baths             | 0       | Homestead Credit:      | NO |
| Year Built                 | 1905   | Basement               | FULL    | Special Assessment:    | NO |
| Stories                    | 2      | Finished Basement Area | 0       |                        |    |
| Exterial Wall              | FRAME  | Rec Room Area          | 0       |                        |    |
| Rooms                      | 8      | Heat Fuel Type         | GAS     |                        |    |
| Bedrooms                   | 3      | Heat/Cool              | CENTRAL |                        |    |
| Family Rooms               | 0      | Attic                  | NONE    |                        |    |
| Fireplace Openings(Stacks) | 0(0)   | Trim                   | 0       |                        |    |