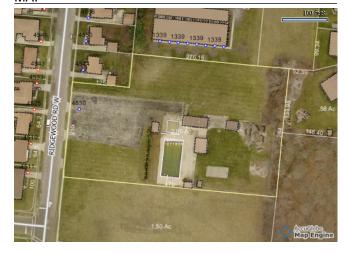

## Clark County, Ohio - Property Record Card Parcel: 2200300027213016 Card: 1

HOPPES L EDWIN TRUSTEE. Owner

Address 4530 RIDGEWOOD RD W SPRINGFIELD 45503

Tax/School District 220 / NORTHEASTERN LSD

Land Use (429) OTHER RETAIL STRUCTURES

COMMERCIAL Class Legal Description PT N E QR

MAP

## SKETCH

A sketch is unavailable for this parcel.

COMMERCIAL

Improvement Name Description Year Built Number of Units Identical Units **Building Number** Card

NORTHRIDGE SWIM CLUB SOCIAL/FRATERNAL HALL 1960

1 1 **COMMERCIAL FEATURES** 

| LAND |          |       |         |      |           |
|------|----------|-------|---------|------|-----------|
| Code | Frontage | Depth | Acreage | SqFt | Value     |
| 6    | 0        | 0     | 2.85    | N/A  | \$99,750. |