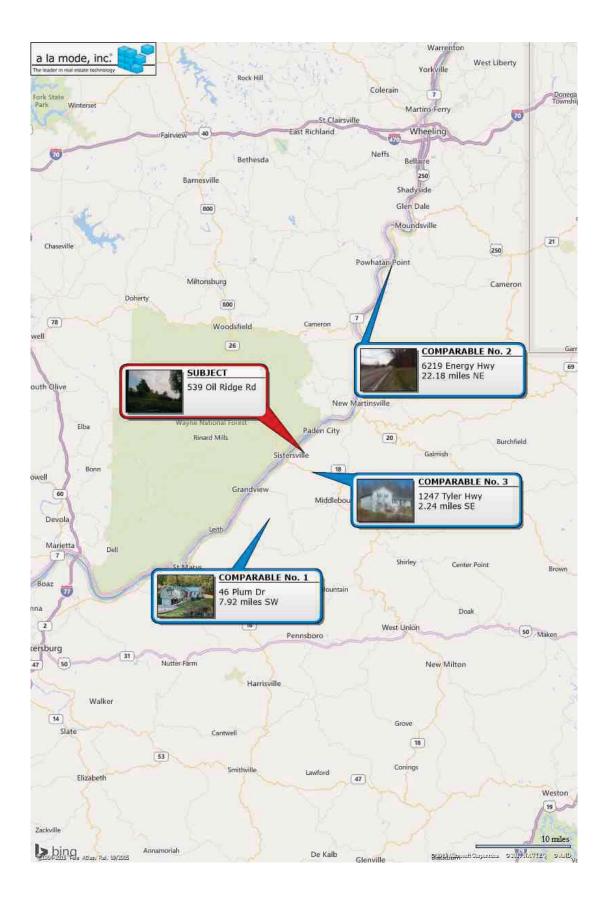

# 539 Oil Ridge Road, Sistersville, WV 26175

Precision Appraisal Service

Parkersburg, WV 26102-1414 (304) 420-9064 http://www.paswv.com

07/24/2015

Peoples Bank National Association 138 Putnam St Marietta, OH 45750

Re: Property: 539 Oil Ridge Rd Sistersville, WV 26175 Borrower: Brian L Wright File No.: AAR14061934