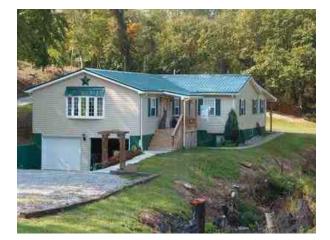

# 539 Oil Ridge Road, Sistersville, WV 26175

Tuesday, September 27th @ 6:33PM Appraised @ \$110,000 SELLS SUBJECT TO MINIMUM BID OF ONLY \$12,000! Register & Bid Now @ www.BidNowllc.com

**Description:** 4 Bedroom, 2 bath ranch home over crawl space built in 2006. Total square footage is 2,280. Property is situated on 2.96 Acres with Picturesque Vistas in abundance!

**Open Inspection:** Sunday, September 25th 1:00pm to 2:00pm

Tyler County Parcel#: 4-4-21.1

**Terms:** Sells As-is subject to minimum bid of ONLY \$12,000! 10% Buyer's Premium will be added to final bid to establish the contract selling price. No contingencies for financing, inspection or otherwise. Short tax proration. Buyer pays all closing costs.