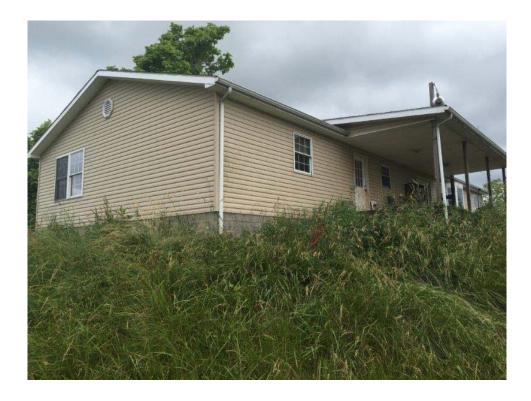

Tuesday, September 27th @ 6:33PM Appraised @ \$110,000 SELLS SUBJECT TO MINIMUM BID OF ONLY \$12,000! Register & Bid Now @ www.BidNowllc.com

**Description:** 4 Bedroom, 2 bath ranch home over crawl space built in 2006. Total square footage is 2,280. Property is situated on 2.96 Acres with Picturesque Vistas in abundance!

**Open Inspection:** Sunday, September 25th 1:00pm to 2:00pm

Tyler County Parcel#: 4-4-21.1

**Terms:** Sells As-is subject to minimum bid of ONLY \$12,000! 10% Buyer's Premium will be added to final bid to establish the contract selling price. No contingencies for financing, inspection or otherwise. Short tax proration. Buyer pays all closing costs.