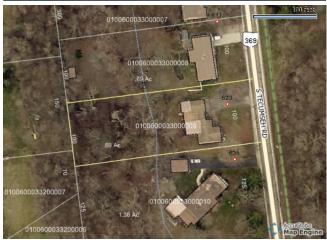

## Clark County, Ohio - Property Record Card Parcel: 0100600033000009 Card: 1

Owner DARBYSHIRE DURAND L & LARRY D,
Address 623 S TECUMSEH RD SPRINGFIELD 45506

Tax/School District 010 / TECUMSEH LSD

Land Use (511) SINGLE FAMILY, 0-9.999 AC UNPLATTE

Class RESIDENTIAL

Legal Description PT N W QR SEC 27 & N E QR SEC 33 (LOT 5)

MAP

|        | CII   | $\neg$ | NIT | IAI |
|--------|-------|--------|-----|-----|
| $\neg$ | . 711 | ,_     | 171 | IAI |

| TIEOIDEITITIC          |                |                        |         |
|------------------------|----------------|------------------------|---------|
| Building Style         | RANCH          | FullBaths              | 1       |
| Total Living Area      | 1380           | Half Baths             | 0       |
| Year Built             | 1953           | Basement               | FULL    |
| Stories                | 1              | Finished Basement Area | 0       |
| Exterial Wall          | ALUMINUM/VINYL | Rec Room Area          | 0       |
| Rooms                  | 5              | Heat Fuel Type         | GAS     |
| Bedrooms               | 2              | Heat/Cool              | CENTRAL |
| Family Rooms           | 1              | Attic                  | NONE    |
| Fireplace Openings(Sta | cks) 0(0)      | Trim                   | 0       |
|                        |                |                        |         |

## LAND

| Code | Frontage | Depth | Acreage | SqFt | Value      |
|------|----------|-------|---------|------|------------|
| 1    | 0        | 0     | 0.63    | N/A  | \$21,580.0 |
| 9    | 0        | 0     | 0.06    | N/A  | \$0.00     |