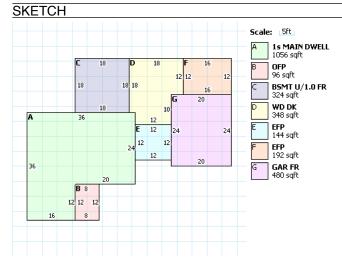

Class RESIDENTIAL

Legal Description PT N W QR SEC 27 & N E QR SEC 33 (LOT 5)

MAP

|        | CII   | $\neg$ | NIT | IAI |
|--------|-------|--------|-----|-----|
| $\neg$ | . 711 | ,_     | 171 | IAI |

| TIEOIDEITITIC          |                |                        |         |
|------------------------|----------------|------------------------|---------|
| Building Style         | RANCH          | FullBaths              | 1       |
| Total Living Area      | 1380           | Half Baths             | 0       |
| Year Built             | 1953           | Basement               | FULL    |
| Stories                | 1              | Finished Basement Area | 0       |
| Exterial Wall          | ALUMINUM/VINYL | Rec Room Area          | 0       |
| Rooms                  | 5              | Heat Fuel Type         | GAS     |
| Bedrooms               | 2              | Heat/Cool              | CENTRAL |
| Family Rooms           | 1              | Attic                  | NONE    |
| Fireplace Openings(Sta | cks) 0(0)      | Trim                   | 0       |
|                        |                |                        |         |

## **PERMITS**

| IMP  |              |            |            |            |
|------|--------------|------------|------------|------------|
| Card | Description  | Year Built | Dimensions | Value      |
| 1    | RG1 - FRAME  | 1953       | 24x20      | \$2,790.00 |
| 1    | PR2 - PORCH. | 1953       | 12x16      | \$2.110.00 |