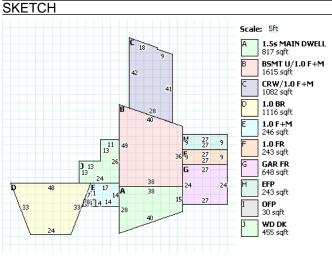

## RESIDENTIAL

| Building Style    |                        | UNIQUE          | UNIQUE FullBaths |               | 2             | Owner/Occupied Credit: | YES                      |                         |
|-------------------|------------------------|-----------------|------------------|---------------|---------------|------------------------|--------------------------|-------------------------|
| Total Living Area |                        | 5732            | 2 Ha             | lf Baths      | 2             | Homestead Credit:      | NO                       |                         |
| Year Built        |                        |                 | 1972             | 2 Ba          | sement        | FULL                   | Special Assessment:      | NO                      |
| Stories           |                        | 1.5             |                  | 5 Fir         | nished Baseme | nt Area 1200           |                          |                         |
| Exterial Wall     |                        | MASONRY & FRAME |                  | Re            | ec Room Area  | 0                      |                          |                         |
| Rooms             |                        |                 | 7                |               | eat Fuel Type | GAS                    |                          |                         |
| Bedrooms          |                        |                 | 3                | B He          | at/Cool       | CENTRAL A/C            |                          |                         |
| Family Rooms      |                        |                 | 1                | Att           | tic           | NONE                   |                          |                         |
|                   |                        |                 |                  |               |               |                        |                          |                         |
| Fireplace         | Openings(S             | tacks)          | 3(2)             | ) Tri         | m             | 0                      |                          |                         |
| Fireplace         | Openings(S             | tacks)          | 3(2)             | ) Tri         | m             |                        |                          |                         |
|                   | Openings(S<br>Frontage | tacks)          | 3(2)<br>Acreage  | ) Tri<br>SqFt | m<br>Value    | 0                      | Appraised                | Assessed                |
| LAND              |                        | ,               |                  |               |               | 0                      | Appraised<br>\$90,110.00 | Assessed<br>\$31,540.00 |
| LAND              | Frontage               | Depth           |                  | SqFt          | Value         | VALUATION              |                          |                         |