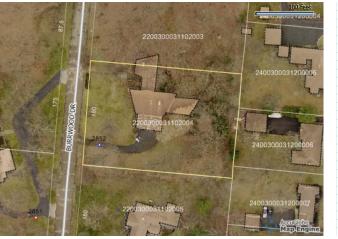

## Clark County, Ohio - Property Record Card Parcel: 2200300031102004 Card: 1

Owner Address Tax/School District Land Use Class Legal Description HUNTINGTON NATIONAL BANK THE, 2852 BURRWOOD DR SPRINGFIELD 45503 220 / NORTHEASTERN LSD (511) SINGLE FAMILY, 0-9.999 AC UNPLATTE RESIDENTIAL WALNUT HILLS 4

MAP

\$0.00

\$157,190.00