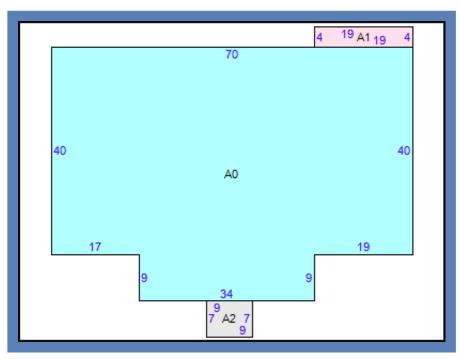

#### **NBHD CODE: C1801000**

| Label | Code | Description | Area |
|-------|------|-------------|------|
| A0    | 053  | OFFICES     | 3106 |
| A1    | WD1  | WOOD DECK   | 76   |
| A2    | CP5  | CANOPY ONLY | 63   |