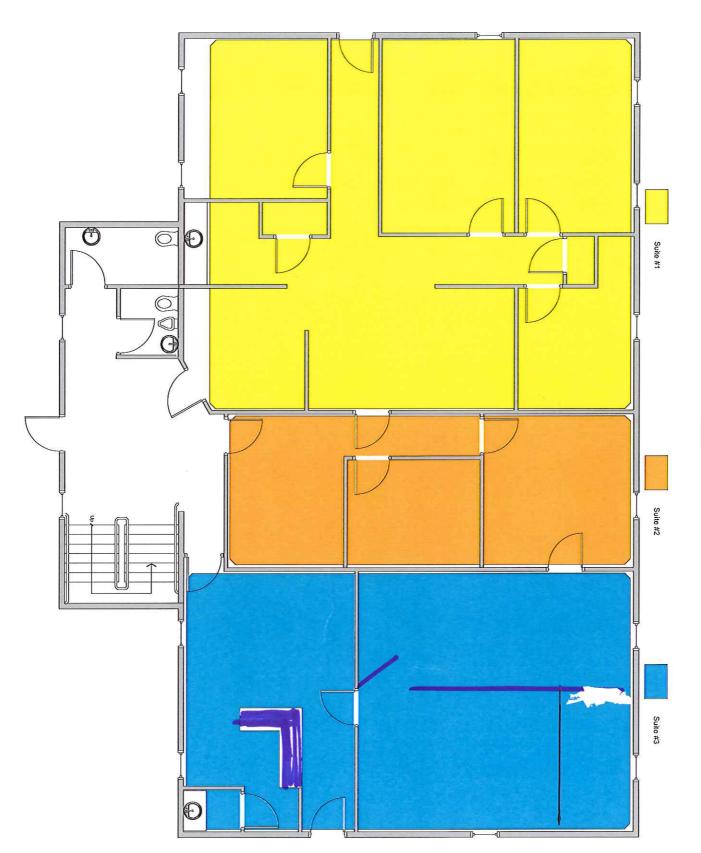

## 523sf - 6,212sf For Lease

3634 Watertower Lane West Carrollton, OH 45449 1st Floor

えつからえ \* FIRE EXT. 200105TB 3 XLE XLARM SMALL BUS. RESOURCE から DOOR LOCKED 4.8 ¥ St. 1 DAYTON DUTCH LIONS 3634 Watertower Lane West Carrollton, OH 45449 1st Floor DOOR LOCKED 01411 18510 01411 0 0 のだの 6×8 0 0 0 15×12 17×6.5 17×8

3634 Watertower Lane West Carrollton, OH 45449 1st Floor