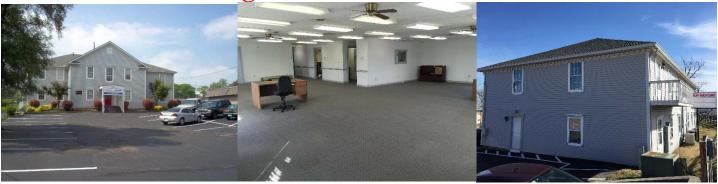

## Online Bidding available at www.BidNowllc.com

**Description:** 6,212 SF Two-Story Office Building built in 1989 with numerous updates including newer HVAC & Roof; NEW lighted sign fronting on OH-725; newer carpet and fresh paint. Currently has 2 tenants on lower level generating \$1,442.50 in monthly rents. Upper level is ready for an owner-occupant or could be utilized as 2 additional income-producing units. This is a very well-maintained building zoned B-2 in the General Commercial District of west Carrollton. Great location with easy access to I-75 within 2 minutes.

## 523sf - 6,212sf For Lease

3634 Watertower Lane West Carrollton, OH 45449 1st Floor

えつからえ \* FIRE EXT. 200105TB 3 XLE XLARM SMALL BUS. RESOURCE から DOOR LOCKED 4.8 ¥ St. 1 DAYTON DUTCH LIONS 3634 Watertower Lane West Carrollton, OH 45449 1st Floor DOOR LOCKED 01411 18510 01411 0 0 のだの 6×8 0 0 0 15×12 17×6.5 17×8

3634 Watertower Lane West Carrollton, OH 45449 1st Floor