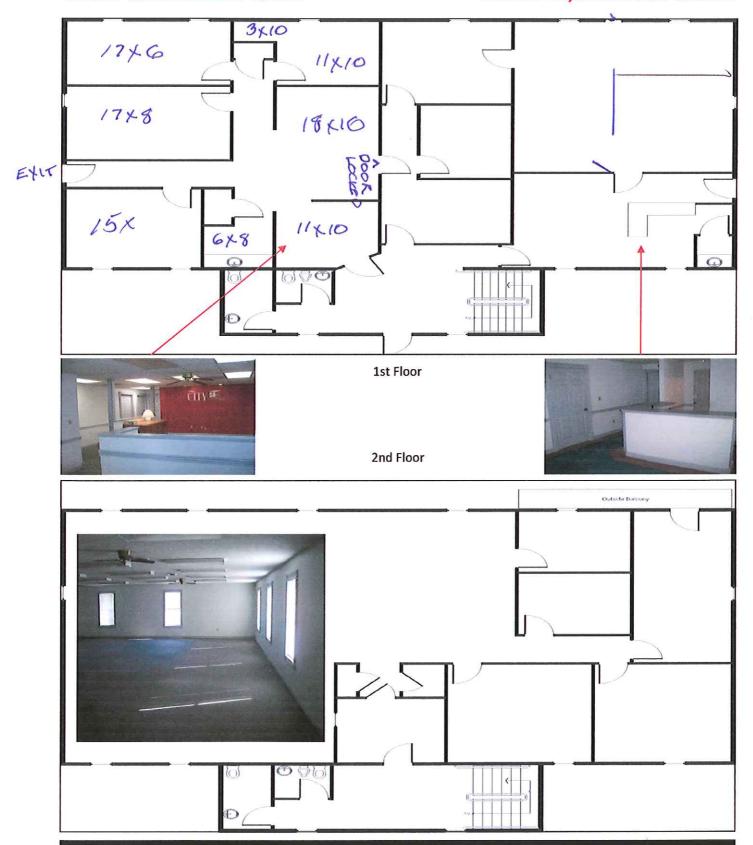

## 523sf - 6,212sf For Lease

3634 Watertower Lane West Carrollton, OH 45449 1st Floor

えつからえ \* FIRE EXT. 200105TB 3 XLE XLARM SMALL BUS. RESOURCE から DOOR LOCKED 4.8 ¥ St. 1 DAYTON DUTCH LIONS 3634 Watertower Lane West Carrollton, OH 45449 1st Floor DOOR LOCKED 01411 18510 01411 0 0 のだの 6×8 0 0 0 15×12 17×6.5 17×8

3634 Watertower Lane West Carrollton, OH 45449 1st Floor