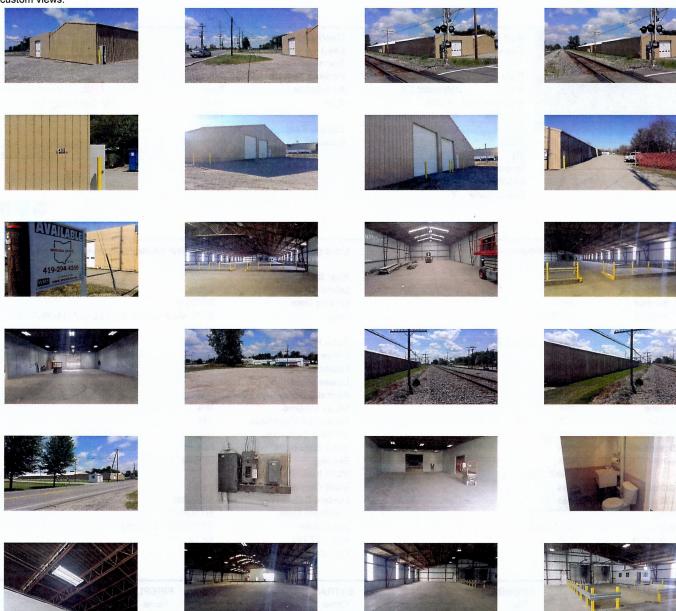

### **Property Description**

- 40,308 ± Sq.` Warehouse Space
- Two Inside Truck Docks
- Four Overhead Doors
- 17' ± Ceiling Height
- 400 Amp & 3 Phase Electric
- Concrete Floor

www.wmsohio.com

For More Information, please contact:

#### REMARKS

FRESHLY UPDATED SPACE WITH NEW LIGHTING, NEW DOORS AND IMMEDIATE POSSESSION AVAILABLE. \$5,000 PER MONTH TRIPLE NET LEASE. FULL YEAR REAL ESTATE TAXES ARE \$2,887.76. 40,308 +/- SQ. FT. AVAILABLE. TWO INSIDE DOCKS, 17' +/- CEILING HEIGHT, (4) OVERHEAD DOORS (2) 14'X14', (1) 14'X18', (1) 15'X14'. PARTIAL NEW ROOF IN 2012, 400 AMP & 3 PHASE ELEC. SERVICE AND FIRE PLUG ON PROPERTY. LEASE TERMS AND CONDITIONS NEGOTIABLE. PLEASE CONTACT PAUL WAGNER @ 419-294-4366 OR EMAIL PAUL@WMSOHIO.COM WITH ANY SPECIFIC QUESTIONS.

#### ADDITIONAL PICTURES

The selected view does not have a layout for the current listing's class.<BR> Please refer to Paragon Help for more information on setting up a class for custom views.