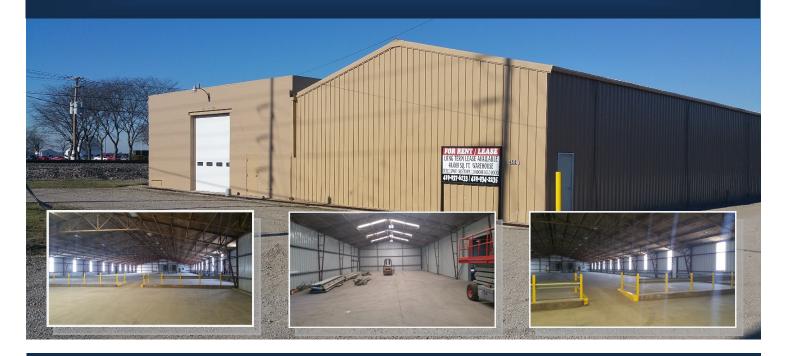

### **Property Description**

- 40,308 ± Sq.` Warehouse Space
- Two Inside Truck Docks
- Four Overhead Doors
- 17' ± Ceiling Height
- 400 Amp & 3 Phase Electric
- Concrete Floor

www.wmsohio.com

For More Information, please contact:

#### REMARKS

FRESHLY UPDATED SPACE WITH NEW LIGHTING, NEW DOORS AND IMMEDIATE POSSESSION AVAILABLE. \$5,000 PER MONTH TRIPLE NET LEASE. FULL YEAR REAL ESTATE TAXES ARE \$2,887.76. 40,308 +/- SQ. FT. AVAILABLE. TWO INSIDE DOCKS, 17' +/- CEILING HEIGHT, (4) OVERHEAD DOORS (2) 14'X14', (1) 14'X18', (1) 15'X14'. PARTIAL NEW ROOF IN 2012, 400 AMP & 3 PHASE ELEC. SERVICE AND FIRE PLUG ON PROPERTY. LEASE TERMS AND CONDITIONS NEGOTIABLE. PLEASE CONTACT PAUL WAGNER @ 419-294-4366 OR EMAIL PAUL@WMSOHIO.COM WITH ANY SPECIFIC QUESTIONS.