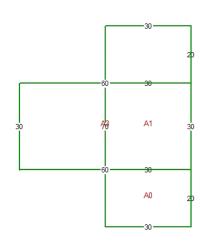

## STRUCTURE DATA

| Structure         | 353 - OFFICE BLDG L/R 1-4S | Structure Value  | \$153,690.00 |
|-------------------|----------------------------|------------------|--------------|
| Year Blt          | 1967                       | Total OBY Value  | \$2,700.00   |
| Eff Year          |                            | Total Card Value | \$156,390.00 |
| # Units           |                            |                  |              |
| Ident Units       | 1                          |                  |              |
| Covered Parking   |                            |                  |              |
| Uncovered Parking |                            |                  |              |
| Total Sq Feet     | 5100                       |                  |              |
|                   |                            |                  |              |
|                   |                            |                  |              |
| 1                 |                            |                  |              |