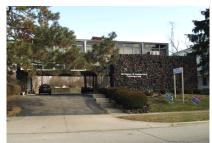

Description: O R CO 1ST ADD ALL

LOT 63 225 E MAIN ST

Property Address: 225 E MAIN ST

Class: C - OFFICE BUILDING 1-2 STORIES

Map/Routing: 0020.00 139.00 Neighborhood: 00305.000

Parcel Tieback:

A02000100200013100 02/18/2012

## STRUCTURE DATA

| Structure         | 353 - OFFICE BLDG L/R 1-4S | Structure Value  | \$153,690.00 |
|-------------------|----------------------------|------------------|--------------|
| Year Blt          | 1967                       | Total OBY Value  | \$2,700.00   |
| Eff Year          |                            | Total Card Value | \$156,390.00 |
| # Units           |                            |                  |              |
| Ident Units       | 1                          |                  |              |
| Covered Parking   |                            |                  |              |
| Uncovered Parking |                            |                  |              |
| Total Sq Feet     | 5100                       |                  |              |
|                   |                            |                  |              |
|                   |                            |                  |              |
| 1                 |                            |                  |              |