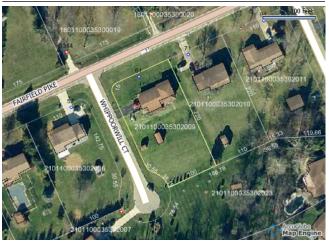

## Database last updated: 10/20/2015 9:16:57 PM

Clark County, Ohio - Property Record Card Parcel: 2101100035302009 Card: 1

Owner Address Tax/School District Land Use Class Legal Description

KELLY CHARLES E, 61 FAIRFIELD PIKE ENON 45323 210 / GREENON LSD (510) SINGLE FAMILY, PLATTED LOT RESIDENTIAL HOUCK MEADOWS NO 1 SEC 1 9