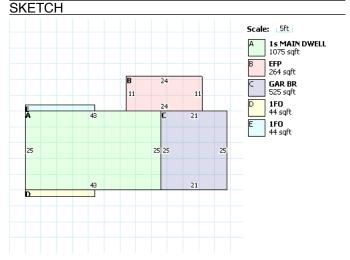

MAP

| RES | IDE | NT | IA |
|-----|-----|----|----|
|     |     |    |    |

| RESID     | ENTIAL       |         |             |      |                 |                |             |                |            |             |
|-----------|--------------|---------|-------------|------|-----------------|----------------|-------------|----------------|------------|-------------|
| Building  | Style        | SPLI    | T/TRI/QUAD- | - F  | ullBaths        |                | 3           | Owner/Occupi   | ed Credit: | YES         |
| Total Liv | ing Area     |         | LEVEL       | . н  | lalf Baths      |                | 0           | Homestead Cr   | edit:      | NO          |
| Year Bui  | ilt          |         | 1163        | 8 B  | Basement        |                | PART        | Special Assess | sment:     | NO          |
| Stories   |              |         | 1974        | ⊦ F  | inished Basemen | t Area         | 550         |                |            |             |
| Exterial  | Wall         |         | 1           |      | Rec Room Area   |                | 0           |                |            |             |
| Rooms     |              | MASONF  | RY & FRAME  |      | leat Fuel Type  |                | ELECTRIC    |                |            |             |
| Bedroon   |              |         | 8           |      | leat/Cool       |                | HEAT PUMP   |                |            |             |
| Family F  |              |         | 4           |      | ttic            |                | NONE        |                |            |             |
| Fireplace | e Openings(S | stacks) | 1           |      | rim             |                | 0           |                |            |             |
|           |              |         | 1(1)        | )    |                 |                |             |                |            |             |
| LAND      |              |         |             |      |                 | VAL            | UATION      |                |            |             |
| Code      | Frontage     | Depth   | Acreage     | SqFt | Value           |                |             | Appraised      |            | Assessed    |
| 1         | 125          | 220     | N/A         | N/A  | \$39,020.0      | Land           | Value       | \$39,020.00    |            | \$13,660.00 |
|           |              |         |             |      |                 | Build          | ing Value   | \$89,460.00    |            | \$31,310.00 |
|           |              |         |             |      |                 | Total          | Value       | \$128,480.00   |            | \$44,970.00 |
|           |              |         |             |      |                 | CAUV Value     |             | \$0.00         |            |             |
|           |              |         |             |      |                 | Taxable Value  |             | \$44,970.00    |            |             |
|           |              |         |             |      |                 | Net Annual Tax |             |                | \$5,535.47 |             |
| PERM      | ITS          |         |             |      |                 | IMP            | ROVEMENTS   |                |            |             |
|           |              |         |             |      |                 | Card           | Description | Year Built     | Dimensior  | ns Value    |
|           |              |         |             |      |                 | 1              | RS1 - FRAME | 2003           | 10x20      | \$1,680.00  |
|           |              |         |             |      |                 |                |             |                |            |             |