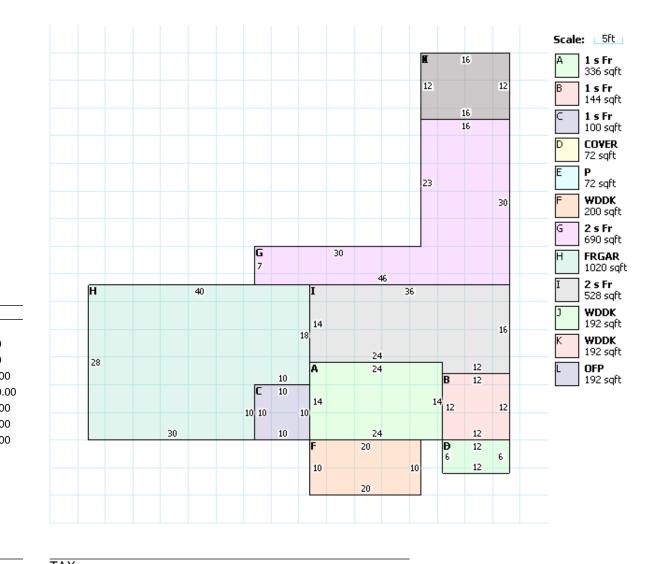

| RESIDENTIAL                  |               |
|------------------------------|---------------|
| Building Style               | SINGLE FAMILY |
| Year Built                   | 1950          |
| Stories                      | 1.5           |
| Finished Area                | 3016          |
| First Floor Area             | 1798          |
| Half Floor Area              | 0             |
| Upper Floor Area             | 1218          |
| Rooms                        | 8             |
| Bedrooms                     | 3             |
| Family Rooms                 | 0             |
| Full Baths                   | 1             |
| Half Baths                   | 0             |
| Basement                     | NONE          |
| Finished Basement Area       | 0             |
| Heating                      | CENTRAL HEAT  |
| Cooling                      | CENTRAL AC    |
| Exterior Wall                | ALUM/VINYL    |
| Attic                        | NONE          |
| Number of Fireplace Openings | 0             |
| Number of Fireplace Stacks   | 0             |

| AD | DI | TIO | NS |
|----|----|-----|----|
|    |    |     |    |

| Description             | Area | Year Built | Value      |
|-------------------------|------|------------|------------|
| P - Patio (Attch)       | 72   | 0          | \$170.00   |
| COVER - Cover / Canopy  | 72   | 0          | \$260.00   |
| WDDK - Wood Deck        | 200  | 0          | \$2,000.00 |
| FRGAR - Fr Attch Garage | 1020 | 0          | \$13,260.  |
| WDDK - Wood Deck        | 192  | 0          | \$2,000.00 |
| WDDK - Wood Deck        | 192  | 0          | \$2,000.0  |
| OFP - Open Fr Porch     | 192  | 0          | \$2,800.0  |
|                         |      |            |            |