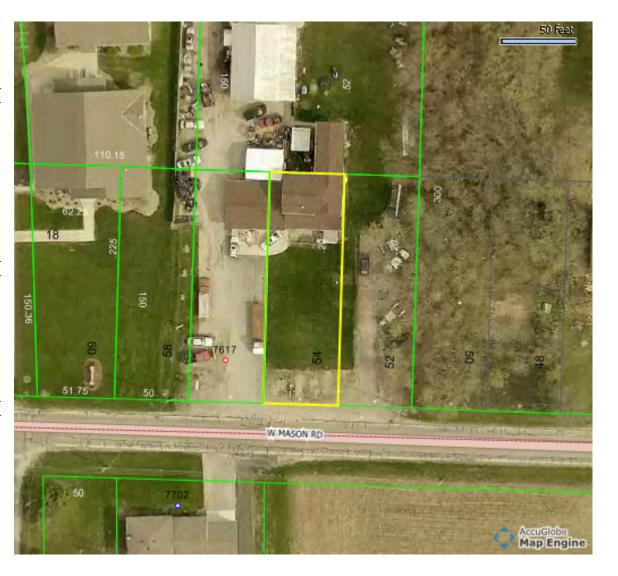

## Erie County, Ohio - Property Record Card Parcel: 33-00223.000

## Card: 1

| GENERAL PARCEL INFORMATION      |                                                               |  |  |  |
|---------------------------------|---------------------------------------------------------------|--|--|--|
| Owner                           | RIEDY LEE A & TRACY M                                         |  |  |  |
| Property Address                | 7617 MASON SANDUSKY OH 44870                                  |  |  |  |
| Mailing Address                 | 7617 MASON ROAD                                               |  |  |  |
| Land Use<br>Legal Description   | 510 - SINGLE FAMILY RESIDENCE<br>54 JESSE HUMMEL 3RD SUB .20A |  |  |  |
| Neighborhood<br>School District | 03300 -<br>MARGARETTA SD                                      |  |  |  |

| LAND          |         |       |          |       |             |
|---------------|---------|-------|----------|-------|-------------|
| Land Type     | Acreage | Depth | Frontage | Depth | Value       |
| F - FRONT LOT | 0.1722  | 150   | 50       | 100   | \$11,500.00 |