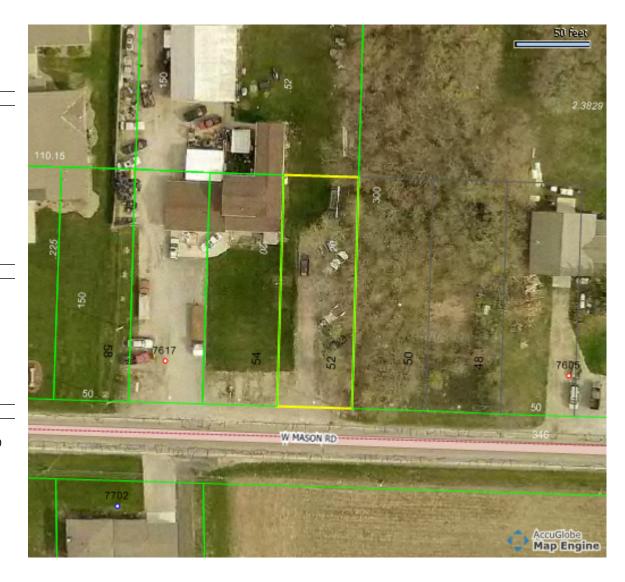

Erie County, Ohio - Property Record Card

Parcel: 33-00222.000

Card: 1

**GENERAL PARCEL INFORMATION** 

Owner RIEDY LEE A & TRACY M **Property Address** MASON CASTALIA OH 44870

Mailing Address 7617 MASON ROAD

Land Use 599 - OTHER RESIDENTIAL STRUCTURES Legal Description

52 JESSE HUMMEL 3RD SUB .20A

03300 -Neighborhood

School District MARGARETTA SD

MAP NUMBER: 5

**VALUATION** 

Appraised Assessed Land Value \$11,500.00 \$4,030.00 \$840.00 \$290.00 Improvements Value **CAUV Value** \$0.00 \$0.00 **Total Value** \$12,340.00 \$4,320.00

LAND

Land Type Value Acreage Depth Frontage Depth F - FRONT LOT 0.1722 150 50 100 \$11,500.00

**AGRICULTURAL** 

Land Type Soil Type Acres Value Land Usage

SALES

Date Buyer Seller Price RIEDY LEE A & TRACY M \$0 10/31/1997 RIEDY LEE A & TRACY M 7/31/1997 RIEDY LEE A & TRACY M CUTCHER DANIEL \$0