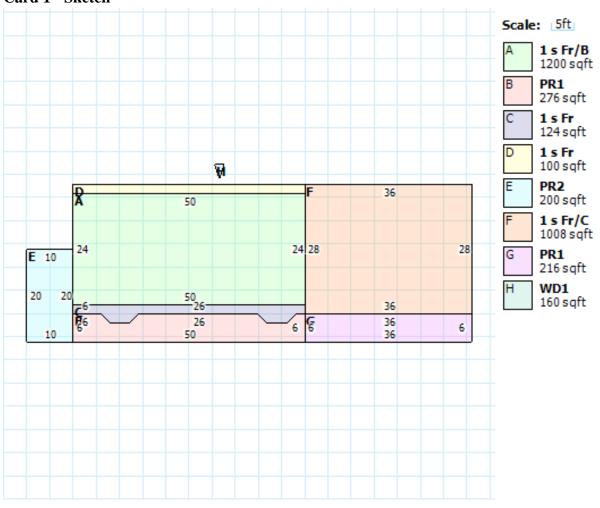

| Sales Details                  |  |  |  |  |  |
|--------------------------------|--|--|--|--|--|
| Date Buyer Seller Price        |  |  |  |  |  |
| No Sales Information Available |  |  |  |  |  |

| Card 1 - Residential |              |                        |               |                        |   |
|----------------------|--------------|------------------------|---------------|------------------------|---|
| Building Style       | CONVENTIONAL | Finished Area          | 2432          | Rooms                  | 9 |
| Year Built           | 1993         | First Floor Area       | 2432          | Bedrooms               | 5 |
| Stories              | 1            | Half Floor Area        | 0             | Family Rooms           | 0 |
| Basement             | PT BASEMENT  | Upper Floor Area       | 0             | Full Baths             | 2 |
| Heating              | BASE         | Finished Basement Area | 0             | Half Baths             | 0 |
| Cooling              | CENTRAL      | Exterior Wall          | WOOD/ALUMINUM | No. Fireplace Openings | 0 |
| Attic                | NONE         | No. Fireplace Stacks   | 0             |                        |   |

| Card 1 - Additions         |      |            |         |  |  |
|----------------------------|------|------------|---------|--|--|
| Description                | Area | Year Built | Value   |  |  |
| PR1-Porch Frame - Open     | 276  | 0          | \$5,140 |  |  |
| WD1-Wood Deck              | 160  | 0          | \$1,770 |  |  |
| PR2-Porch Frame - Enclosed | 200  | 0          | \$6,890 |  |  |
| PR1-Porch Frame - Open     | 216  | 0          | \$4,020 |  |  |

Card 1 - Sketch