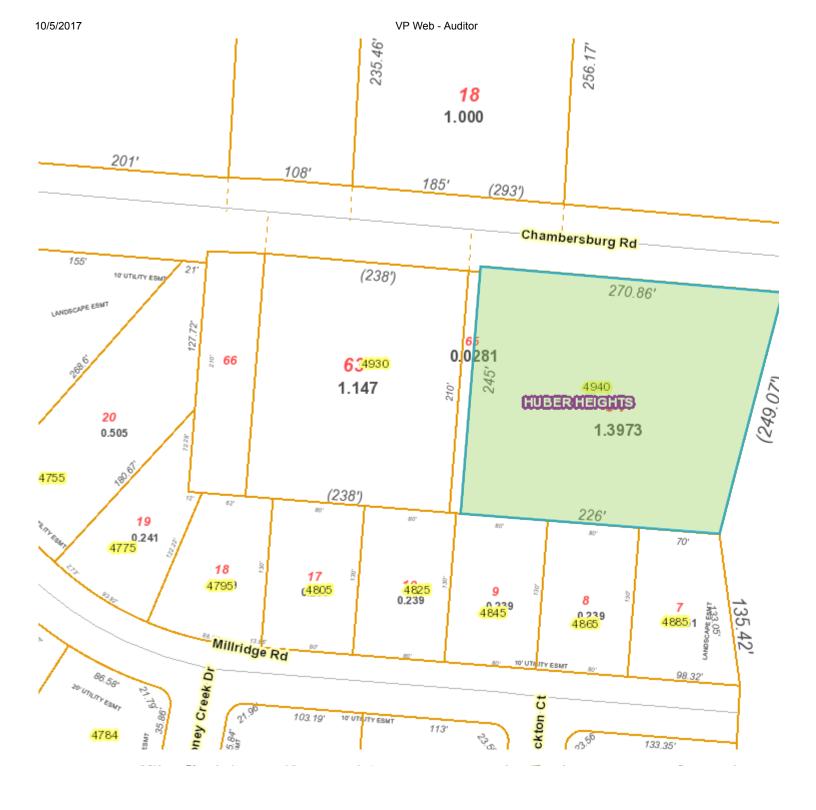

## Mailing

| Mailing                                                    |                          |                      |                                                                                  |                                 |  |  |
|------------------------------------------------------------|--------------------------|----------------------|----------------------------------------------------------------------------------|---------------------------------|--|--|
| Name                                                       |                          | RODKEY INV           | RODKEY INVESTMENT GROUP                                                          |                                 |  |  |
| Mailing Ad                                                 | dress                    | 2750 BRANT           | 2750 BRANTWOOD CT                                                                |                                 |  |  |
| City, State, Zip                                           |                          | DAYTON, OH           | DAYTON, OH 45414                                                                 |                                 |  |  |
| Legal                                                      |                          |                      |                                                                                  |                                 |  |  |
| Legal Desc                                                 | ription                  | 8-2-28               |                                                                                  |                                 |  |  |
| Land Use Description<br>Acres<br>Deed<br>Tax District Name |                          | 1.397<br>1987-000060 | C - OTHER COMMERCIAL STRUCTURES<br>1.397<br>1987-00006C003<br>HUBER HGTSH.H. CSD |                                 |  |  |
| Board of                                                   | f Revision               |                      |                                                                                  |                                 |  |  |
| Tax Year<br>2002                                           | Case Number:<br>Informal | BTA/CPC              | Result<br>No Change in <sup>v</sup>                                              | Value                           |  |  |
| Values                                                     |                          |                      |                                                                                  |                                 |  |  |
|                                                            |                          | ******               |                                                                                  | LUES CURRENTLY<br>ATING ******* |  |  |
|                                                            |                          |                      | 35%                                                                              | 100%                            |  |  |
| Land                                                       |                          |                      | 10,160                                                                           | 29,040                          |  |  |
| Improvements                                               |                          |                      | 35,490                                                                           | 101,400                         |  |  |
| CAUV                                                       |                          |                      | 0                                                                                | 0                               |  |  |
| Total                                                      |                          |                      | 45,650                                                                           | 130,440                         |  |  |
|                                                            |                          | *****                | * TENTATIVE VA                                                                   | LUES CURRENTLY                  |  |  |

#### PARID: P70 04004 0064 PARCEL LOCATION: 4940 CHAMBERSBURG RD