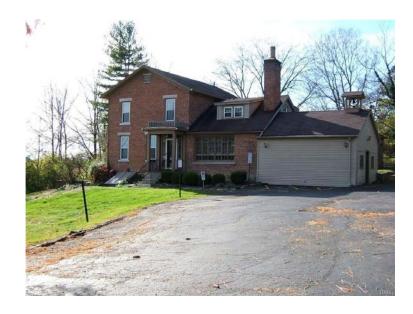

## **4940 Chambersburg Road Huber Heights, Ohio 45424**

(Internet Bidding Ends @ 11:30am)

**SELLS TO THE HIGHEST BIDDER REGARDLESS OF PRICE!** 

**Internet Bidding Available @ www.OhioRealEstateAuctions.com** <u>**PROPERTY DESCRIPTION:**</u> +/- 3,920 SF Beautiful Brick Farmhouse built in 1850 converted for Commercial use situated on 1.39+ acres. Outstanding location and setting. Zoned PO (Planned Office) with the following permitted uses: Business; Professional; Medical; Dental; Financial; Utility Offices; Professional and Business Schools & Studios for Music, Arts, Crafts, Dance & Photography; Mortuaries & Funeral Parlors.