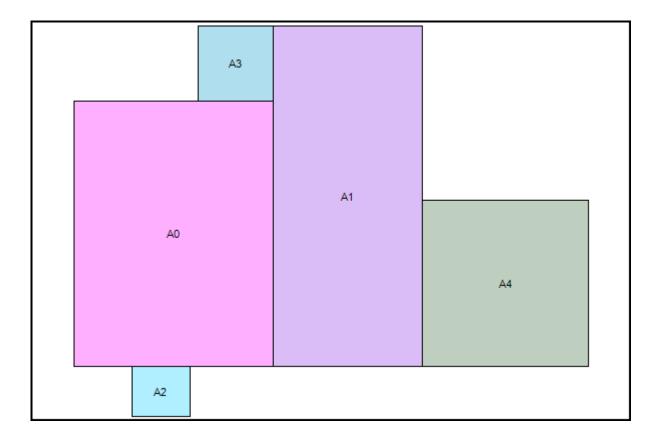

## **Commercial Property Data**

| Primary Use of Building   | 105-MIXED RESIDENTIAL/COMMERCIAL |
|---------------------------|----------------------------------|
| Year Built                | 1850                             |
| Number of Stories         | 02                               |
| Number of Units           |                                  |
| Building Gross Floor Area | 3924                             |
| Number of Bedrooms        |                                  |
|                           |                                  |

| Line | Description     | Square Footage | Va  | lue    |
|------|-----------------|----------------|-----|--------|
| 1    | SUPPORT AREA    |                | 768 | 2,560  |
| 2    | DWG CONV-OFFICE |                | 768 | 31,780 |
| 3    | DWG CONV-OFFICE |                | 768 | 28,610 |
| 4    | SUPPORT AREA    |                | 504 | 1,680  |
| 5    | DWG CONV-OFFICE |                | 738 | 21,680 |
| 6    | DWG CONV-OFFICE |                | 378 | 9,600  |